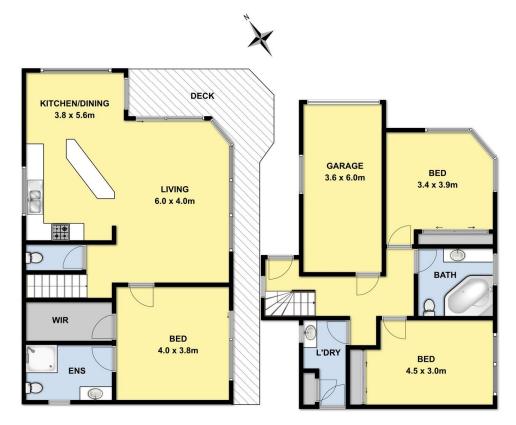

3 📭 2 🖺 1 🗬

Type: House Price: \$615,000

View: https://www.greatoceanproperties.com.au/37647

20

Gary Van Someren 0418550049

For full version visit the website

**FIRST FLOOR** 

## **GROUND FLOOR**

Whilst every attempt has been to ensure the accuracy of the floor plan contained here, measurements of doors, windows, rooms and any other items are approximate and no responsibility is taken for any error omission, or mis-statement. this plan for illustrative purpose only and should be used as such by any prospective purchaser. The service, systems and appliances shown have not been tested and no guarantee as to their operability or efficiency can be given.