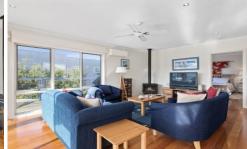

## 1A Joyce Street APOLLO BAY VIC

An iconic position set only 100 meters from the Great Ocean Road enjoying easy access to the ocean and Apollo Bays main street which offers boutique shopping, cafs and restaurants. With water views and a north facing orientation all set on a low maintenance block, this home comprises a generous entry hall with porthole windows and a timber staircase leading upstairs. Featuring a spacious and light open plan living area accentuated by timber flooring and leading out onto the impressive wrap around balcony which is the perfect place to relax and soak in the views of both the ocean and the hills. A large kitchen with island bench and dishwasher, separate dining area, split system heating/cooling, ceiling fans and a coonara. A large master suite with access to the wrap around balcony, a generous walk in robe and an ensuite with a frame-less shower