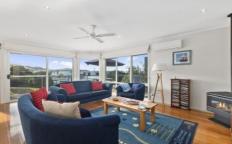

## 1A Joyce Street APOLLO BAY VIC

An iconic position set only 100 meters from the Great Ocean Road enjoying easy access to the ocean and Apollo Bays main street which offers boutique shopping, cafs and restaurants. With water views and a north facing orientation all set on a low maintenance block, this home comprises a generous entry hall with porthole windows and a timber staircase leading upstairs. Featuring a spacious and light open plan living area accentuated by timber flooring and leading out onto the impressive wrap around balcony which is the perfect place to relax and soak in the views of both the ocean and the hills. A large kitchen with island bench and dishwasher, separate dining area, split system heating/cooling, ceiling fans and a coonara. A large master suite with access to the wrap around balcony, a generous walk in robe and an ensuite with a frame-less shower