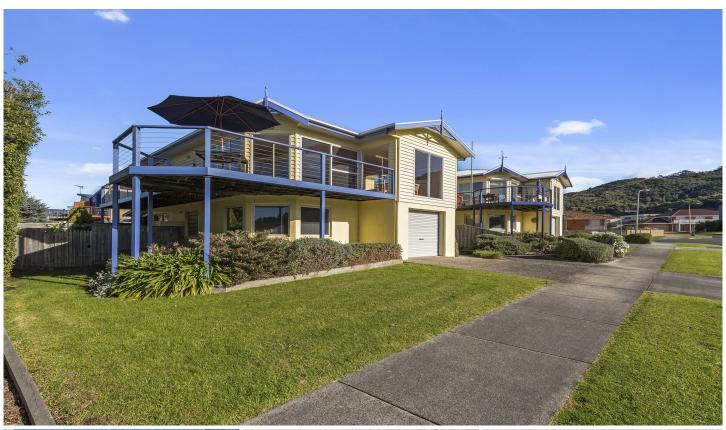

## 1A Joyce Street APOLLO BAY VIC

An iconic position set only 100 meters from the Great Ocean Road enjoying easy access to the ocean and Apollo Bays main street which offers boutique shopping, cafs and restaurants. With water views and a north facing orientation all set on a low maintenance block, this home comprises a generous entry hall with porthole windows and a timber staircase leading upstairs. Featuring a spacious and light open plan living area accentuated by timber flooring and leading out onto the impressive wrap around balcony which is the perfect place to relax and soak in the views of both the ocean and the hills. A large kitchen with island bench and dishwasher, separate dining area, split system heating/cooling, ceiling fans and a coonara. A large master suite with access to the wrap around balcony, a generous walk in robe and an ensuite with a frame-less shower