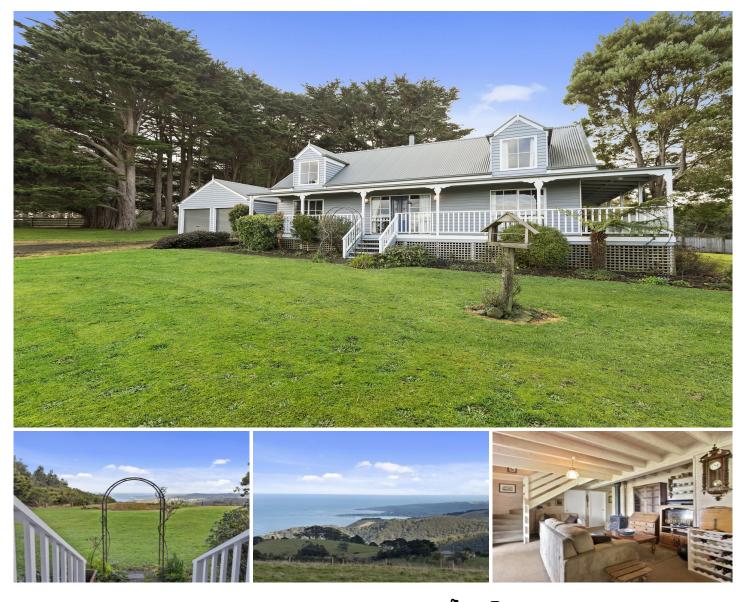

## 40 Broughtons Access SKENES CREEK NORTH VIC

This 3 bedroom story book cottage is as pretty as a picture, it oozes character and charm from the moment you enter the gate. Perched high up on a hill the home offers truly breathtaking panoramic views of the emerald green hills and the pristine coastline encompassing Apollo Bay and beyond. Set over two levels this home has a warmth about it that is accentuated by lead-light window panes, exposed beams and the whitewashed timber wall panelling that features throughout the home. Downstairs includes open plan living area with dining and a spacious kitchen including a dishwasher and ample storage, large laundry with external access and two bedrooms both with built in robes serviced by a central bathroom and separate toilet. The home surrounded by a timber decking which offers a place to enjoy the serenity that is enjoyed by such a private

## For full version visit the website

| 3 🎮 2 🚔 2 | 2 🚘 |
|-----------|-----|
|-----------|-----|

| Туре      | : House                      |
|-----------|------------------------------|
| Land Size | : 3000 sqm                   |
| View      | : https://www.greatoceanprop |