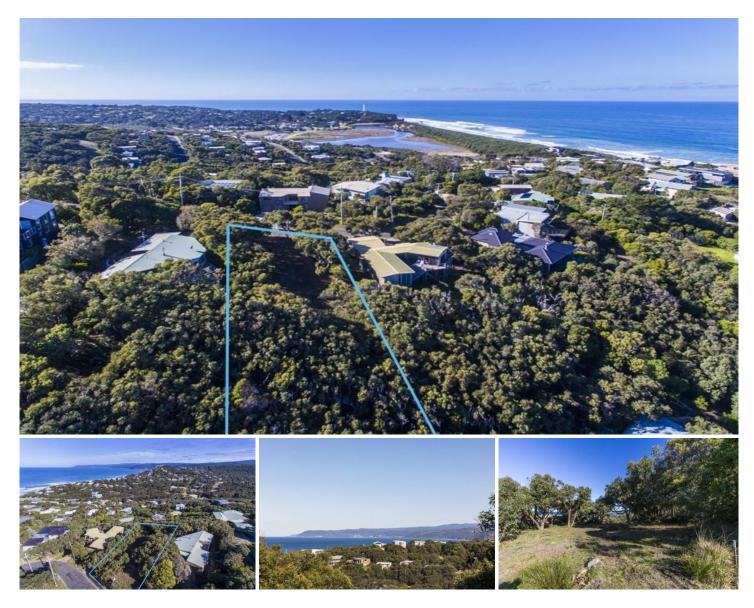

## 23 Ridge Road FAIRHAVEN VIC

This beautiful and substantial 1774sqm (app) elevated vacant allotment is the perfect site for that dream coastal escape that you always wanted to build. The contour, outlook and amenity from the allotment is an ideal confluence of features. Street level entry straight into a future dwelling that will provide views right down the coast and over the Great Otway National Park. All mains services (except gas) are available to the allotment and the location is a comfortable walk to the patrolled Fairhaven Beach.