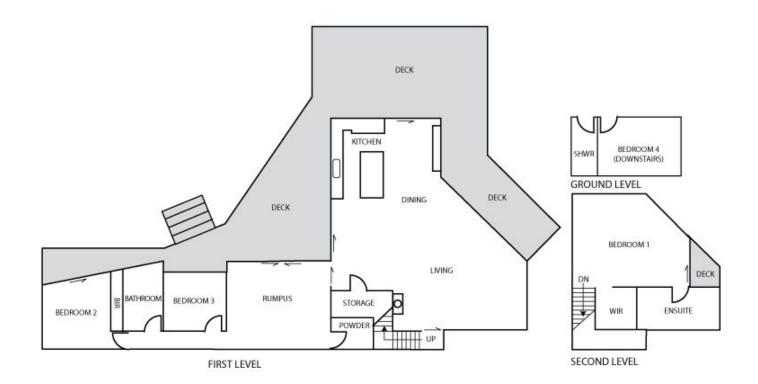

## 35 Yandanah Road FAIRHAVEN VIC

One of Fairhavens finest properties has become available for sale. Set on half an acre, on the ridgeline in Fairhaven, this beautiful residence really captures the essence of holiday living. Spectacular ocean views all the way to the Split Point Lighthouse and the breaking surf below. The residence has a beautiful contemporary beach style and is a true indoor/outdoor living experience. The open plan living area that opens onto the sheltered rear deck creates a huge usable living space. Accommodation is in four bedrooms, with the master upstairs, three bathrooms and two living areas. The 2055sqm allotment is quite level being on the ridgeline, which is not that common for Fairhaven, and has been beautifully landscaped with several paths and sitting areas. There is also a studio set at the rear of the allotment ideal for budding artists or