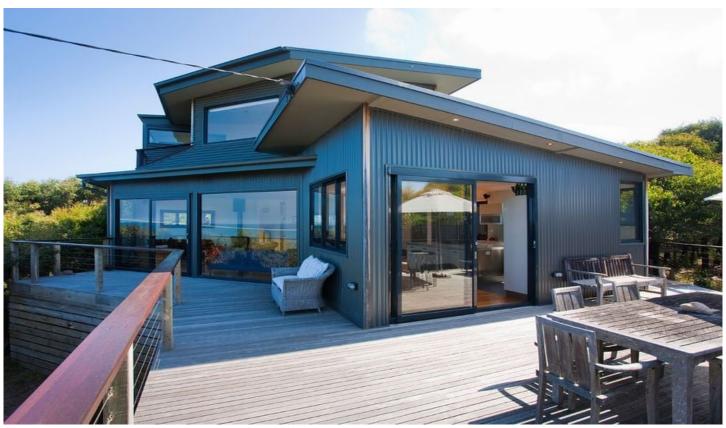

## 35 Yandanah Road FAIRHAVEN VIC

One of Fairhavens finest properties has become available for sale. Set on half an acre, on the ridgeline in Fairhaven, this beautiful residence really captures the essence of holiday living. Spectacular ocean views all the way to the Split Point Lighthouse and the breaking surf below. The residence has a beautiful contemporary beach style and is a true indoor/outdoor living experience. The open plan living area that opens onto the sheltered rear deck creates a huge usable living space. Accommodation is in four bedrooms, with the master upstairs, three bathrooms and two living areas. The 2055sqm allotment is quite level being on the ridgeline, which is not that common for Fairhaven, and has been beautifully landscaped with several paths and sitting areas. There is also a studio set at the rear of the allotment ideal for budding artists or