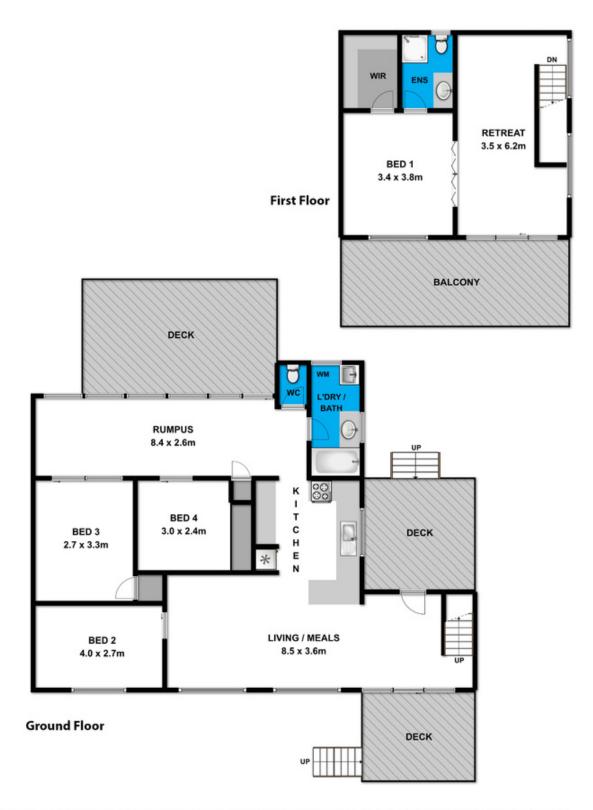

## 23 George Street ANGLESEA VIC

Now available as a permanent rental until after Easter 2018, 23 George Street is a spacious and light filled beach house positioned in a highly prized pocket of Anglesea. Just a short stroll to the town centre, river, golf club and beach, this lovely 4 bedroom home has gorgeous tree top views with glimpses of the ocean and will certainly appeal to anyone looking for a lease to enjoy all the seasonal joys that the coast has to offer from now until 8th April, 2018. This two storey beach house is open plan with two living and multiple deck areas. Upstairs the spacious master bedroom is complete with walk-in-robe, ensuite and access to the private deck with views over the hinterland, front garden and glimpses of blue water. Downstairs the floorplan is ideal for family life with three bedrooms, a central bathroom including bathtub and

## 4 🕒 2 🔓 2 🖨

Type : House Price : \$ 1,695 Land Size : 809 sqm

View: https://www.greatoceanproperties.com.au/3

798807

Michelle McDonald 0352631100

Whilst **bwrm.com.au** has made every attempt to ensure the accuracy of the floor plan contained here, measurements are approximate and no responsibility is taken for any error, omission, or mis-statement. This plan is for illustrative purposes only.