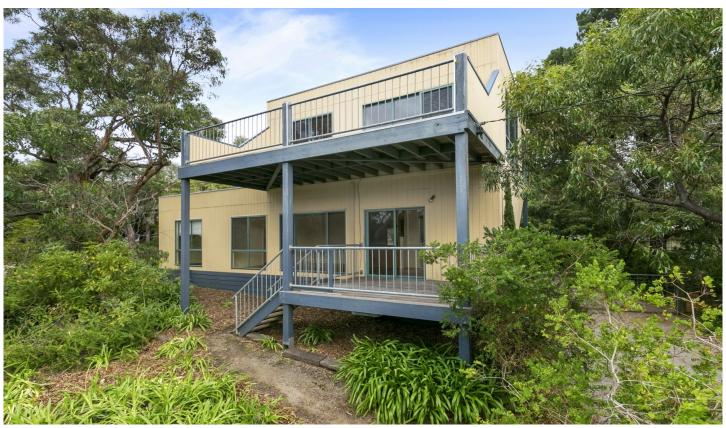

## 23 George Street ANGLESEA VIC

Now available as a permanent rental until after Easter 2018, 23 George Street is a spacious and light filled beach house positioned in a highly prized pocket of Anglesea. Just a short stroll to the town centre, river, golf club and beach, this lovely 4 bedroom home has gorgeous tree top views with glimpses of the ocean and will certainly appeal to anyone looking for a lease to enjoy all the seasonal joys that the coast has to offer from now until 8th April, 2018. This two storey beach house is open plan with two living and multiple deck areas. Upstairs the spacious master bedroom is complete with walk-in-robe, ensuite and access to the private deck with views over the hinterland, front garden and glimpses of blue water. Downstairs the floorplan is ideal for family life with three bedrooms, a central bathroom including bathtub and