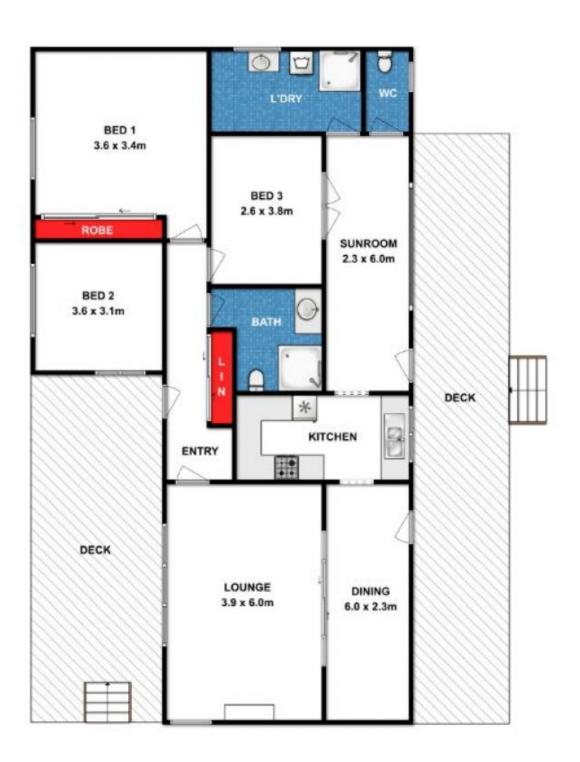

The residence provides ample accommodation with three bedrooms, two bathrooms and a separate kitchen, dining and lounge room with a wood fire for those colder days. Add to this a light filled sunroom framed by glass to capture the views and front and rear sundecks perfect for outdoor entertaining. Set on a generous 907sqm (app) low maintenance treed allotment, this property is fenced and