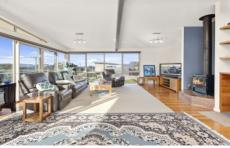

The striking stone and rendered facade is complimented by an interior palette of neutral hues and timbers.

A wide entrance greets you as you step inside with access to the garage and an internal lift which takes you to the impressive first floor. Generous open plan living and dining rooms combine the luxury of space with full height windows, pitched ceilings and doors that open to a large balcony with impressive sweeping views of the Otways and