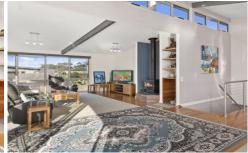

The striking stone and rendered facade is complimented by an interior palette of neutral hues and timbers.

A wide entrance greets you as you step inside with access to the garage and an internal lift which takes you to the impressive first floor. Generous open plan living and dining rooms combine the luxury of space with full height windows, pitched ceilings and doors that open to a large balcony with impressive sweeping views of the Otways and