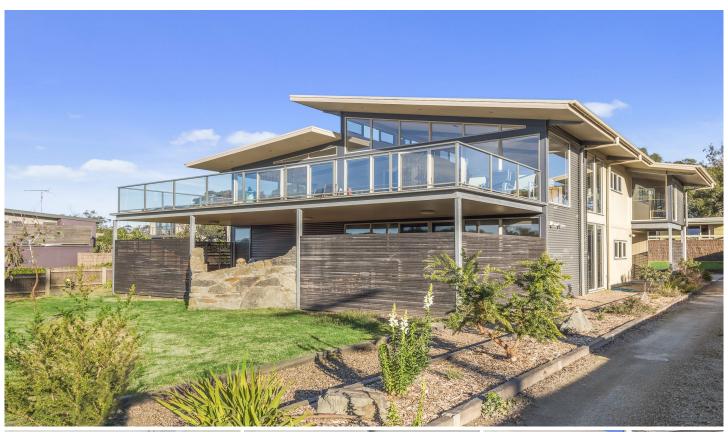

## 11 Telford Street MARENGO VIC

This stunning architect-designed residence creates a new benchmark for cutting-edge contemporary living in the seaside town of Apollo Bay. Combining space, light, attention to detail with a position only 100m to the waters edge. Expect the wow factor every turn, in every room.

The striking stone and rendered facade is complimented by an interior palette of neutral hues and timbers.

A wide entrance greets you as you step inside with access to the garage and an internal lift which takes you to the impressive first floor. Generous open plan living and dining rooms combine the luxury of space with full height windows, pitched ceilings and doors that open to a large balcony with impressive sweeping views of the Otways and