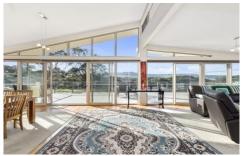

The striking stone and rendered facade is complimented by an interior palette of neutral hues and timbers.

A wide entrance greets you as you step inside with access to the garage and an internal lift which takes you to the impressive first floor. Generous open plan living and dining rooms combine the luxury of space with full height windows, pitched ceilings and doors that open to a large balcony with impressive sweeping views of the Otways and