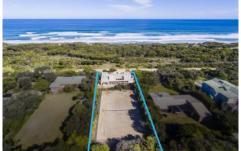

## 148 Melba Parade ANGLESEA VIC

148 Melba Parade represents a rare opportunity to acquire a Point Roadknight beach property located in the most coveted area of Anglesea and the Surf Coast with the beach on your doorstep.

This beach house is outstanding in every way offering a rare combination of proximity to the beach and a fully established tennis court.

Designed to embrace the natural light and with a welcoming open and flowing floor plan, entertaining and relaxing within this home are taken to the next level. The home boasts four bedrooms, two bathrooms, two living zones and a modern open plan kitchen/living and dining area overlooking the garden and tennis court. Topped off by a large sunny outdoor entertaining area. The tennis court is fully fenced with private landscaped grounds set on

4 🕮 2 📛 3 🖨

Type : House Land Size : 1392 sqm

**View**: https://www.greatoceanproperties.com.au/3

870605

Marty Maher 0352200000

For full version visit the website

Whilst bwrm.com.au has made every attempt to ensure the accuracy of the floor plan contained here, measurements are approximate and no responsibility is taken for any error, omission, or mis-statement. This plan is for illustrative purposes only.