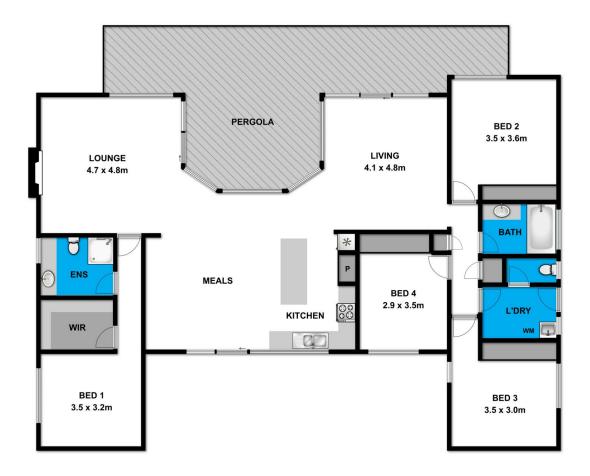

This beach house is outstanding in every way offering a rare combination of proximity to the beach and a fully established tennis court.

Designed to embrace the natural light and with a welcoming open and flowing floor plan, entertaining and relaxing within this home are taken to the next level. The home boasts four bedrooms, two bathrooms, two living zones and a modern open plan kitchen/living and dining area overlooking the garden and tennis court. Topped off by a large sunny outdoor entertaining area. The tennis court is fully fenced with private landscaped grounds set on

4 🕮 2 📛 3 🖨

Type : House Land Size : 1392 sqm

**View**: https://www.greatoceanproperties.com.au/3

870605

Marty Maher 0352200000

For full version visit the website

Whilst bwrm.com.au has made every attempt to ensure the accuracy of the floor plan contained here, measurements are approximate and no responsibility is taken for any error, omission, or mis-statement. This plan is for illustrative purposes only.