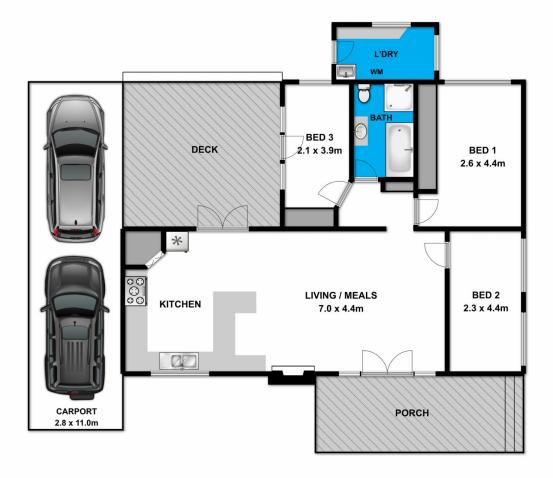

## OFFERS REQUIRED BY 17 OCTOBER 2017

Amazingly private and peaceful, this picturesque residence reveals a comfortable combination of coastal charm and contemporary updates. In a location constantly sought after in the heart of Anglesea, yet tucked away in a quiet street. This immaculately presented single level beach house has been designed to allow seamless living throughout. Offering three bedrooms and a central bathroom, accommodation includes a substantial kitchen overlooking an open plan living area with a central fire for chilly evenings and adjoining courtyard for sunny garden entertaining. Add to this, polished floorboards throughout, a standalone studio with its own WC, a storage shed, well maintained established gardens set on 668sqm (app) allotment keep standards high.

For full version visit the website

3 📭 1 🖺 1 🗬

Type : House Land Size : 668 sqm

**View**: https://www.greatoceanproperties.com.au/3

874357

Marty Maher 0352200000

Whilst **bwrm.com.au** has made every attempt to ensure the accuracy of the floor plan contained here, measurements are approximate and no responsibility is taken for any error, omission, or mis-statement. This plan is for illustrative purposes only.