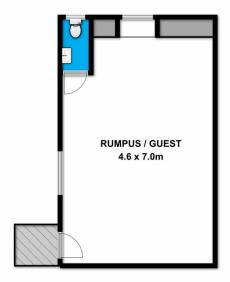

## OFFERS REQUIRED BY 17 OCTOBER 2017

Amazingly private and peaceful, this picturesque residence reveals a comfortable combination of coastal charm and contemporary updates. In a location constantly sought after in the heart of Anglesea, yet tucked away in a quiet street. This immaculately presented single level beach house has been designed to allow seamless living throughout. Offering three bedrooms and a central bathroom, accommodation includes a substantial kitchen overlooking an open plan living area with a central fire for chilly evenings and adjoining courtyard for sunny garden entertaining. Add to this, polished floorboards throughout, a standalone studio with its own WC, a storage shed, well maintained established gardens set on 668sqm (app) allotment keep standards high.

For full version visit the website

3 📭 1 🖺 1 🗬

Type : House Land Size : 668 sqm

**View**: https://www.greatoceanproperties.com.au/3

874357

Marty Maher 0352200000

Whilst **bwrm.com.au** has made every attempt to ensure the accuracy of the floor plan contained here, measurements are approximate and no responsibility is taken for any error, omission, or mis-statement. This plan is for illustrative purposes only.