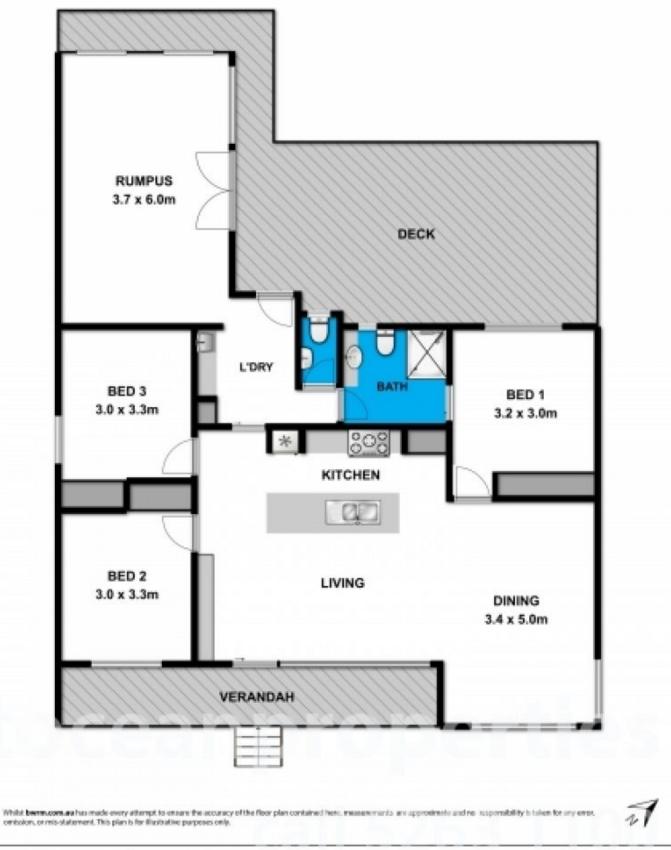

## 21 Amaroo Crescent AIREYS INLET VIC

Situated in the highly regarded ocean side of the Great Ocean Road precinct of Aireys Inlet, this fully renovated single level residence is ready to use this summer with nothing further to spend. Set on a fully landscaped 628 sqm (app) allotment which borders a large reserve at the rear, the beautifully presented three bedroom residence has two large living areas, allowing family members to separate and find their space. The kitchen, bathroom, laundry and two toilets have been completely updated, while the polished timber floors, wood heater and air-conditioning are very attractive features. The residence enjoys an abundance of natural light and the outdoor spaces, including the large rear sundeck, will all get utilised in the warmer months. The central location within Aireys Inlet is walking distance to most of your needs. For full version visit the website