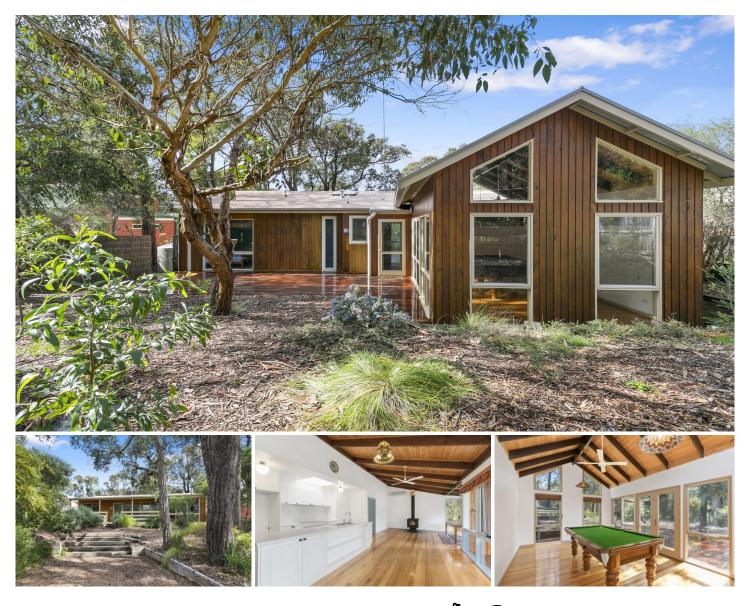

## 21 Amaroo Crescent AIREYS INLET VIC

Situated in the highly regarded ocean side of the Great Ocean Road precinct of Aireys Inlet, this fully renovated single level residence is ready to use this summer with nothing further to spend. Set on a fully landscaped 628 sqm (app) allotment which borders a large reserve at the rear, the beautifully presented three bedroom residence has two large living areas, allowing family members to separate and find their space. The kitchen, bathroom, laundry and two toilets have been completely updated, while the polished timber floors, wood heater and air-conditioning are very attractive features. The residence enjoys an abundance of natural light and the outdoor spaces, including the large rear sundeck, will all get utilised in the warmer months. The central location within Aireys Inlet is walking distance to most of your needs. For full version visit the website