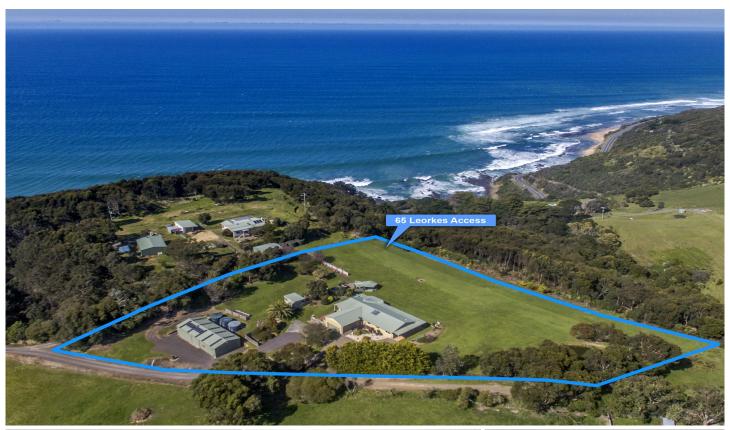

## 65 Leorkes Access WONGARRA VIC

Enjoy relaxed coastal living with stunning views over established gardens and manicured lawns, surrounding paddocks and the ocean from this beautiful Wongarra property.

Nestled along a quiet street, this charming brick home is set on 2.2 acres of picturesque land. With a large multi-purpose shed and water tanks holding approx. 69,000L of water.

Sprawling lawns, a dam, established trees and low maintenance plantings surround the house, the pleasant sounds of native bird song adding to the tranquil atmosphere of the property.

Long verandas extend a welcoming entrance to the home, with large windows bringing natural light and ocean views inside. An open plan country style kitchen and dining space

4 🕮 2 📛 6 🗬

Type : House Land Size : 2.2 Acres