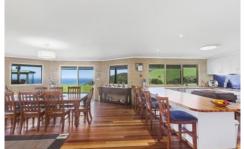

Long verandas extend a welcoming entrance to the home, with large windows bringing natural light and ocean views inside. An open plan country style kitchen and dining space

4 🕮 2 📛 6 🗬

Type : House Land Size : 2.2 Acres