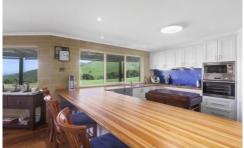

Long verandas extend a welcoming entrance to the home, with large windows bringing natural light and ocean views inside. An open plan country style kitchen and dining space

4 🕮 2 📛 6 🗬

Type : House Land Size : 2.2 Acres