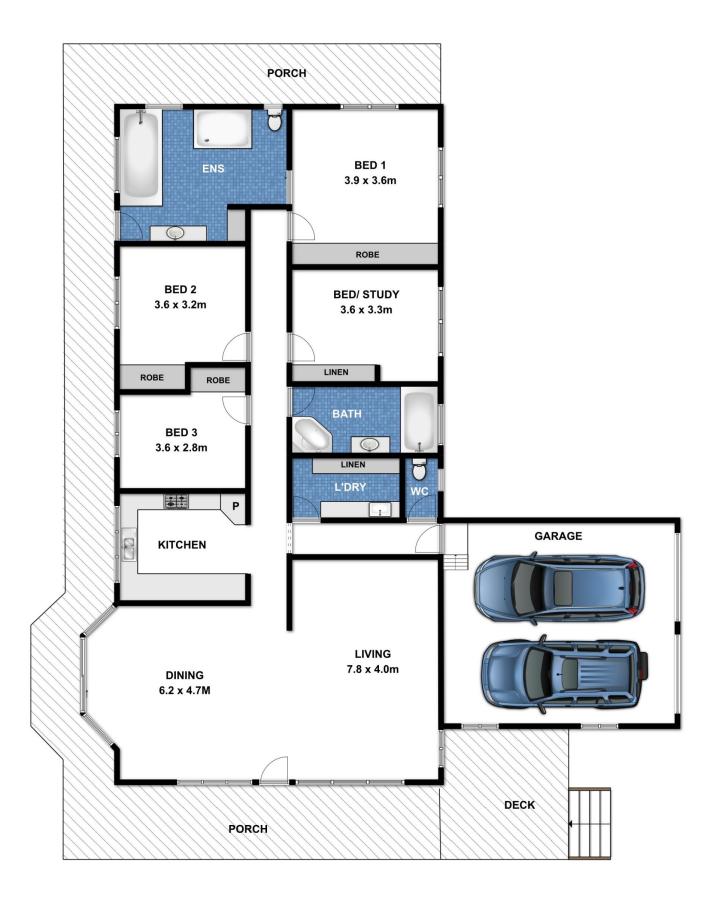

## 65 Leorkes Access, Wongarra

THIS FLOOR PLAN IS A SKETCH ALL DATA SHOWN IS GENERAL ONLY NB: ALL DIMENSIONS STATED ARE APPROXIMATE ONLY AND SHOULD NOT BE TAKEN AS DEFINITE