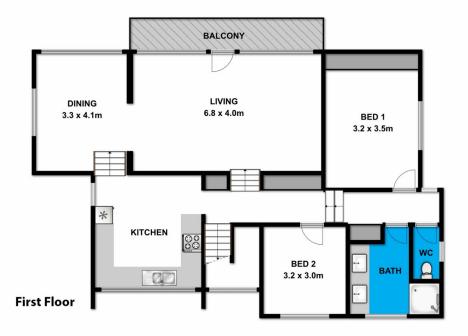

## 4 🚐 2 🚍 2 🚍

Type : House Price : \$ 1,300,000 Land Size : 1039 sqm

**View**: https://www.greatoceanproperties.com.au/3

934899

Marty Maher 0352200000

**Ground Floor** 

Whilst **bwrm.com.au** has made every attempt to ensure the accuracy of the floor plan contained here, measurements are approximate and no responsibility is taken for any error, omission, or mis-statement. This plan is for illustrative purposes only.