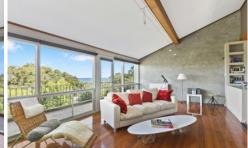

A secure gated entry opens to a covered walkway leading to the front door.

Immediately to your right is the large North facing courtyard and delightful garden. The mature olive trees and landscaped garden provides beauty, seclusion and privacy. Upon entering the home, you are greeted with an open plan design to encompass the lifestyle needs of a holiday home or permanent residence.

The architectural elements, soring ceiling, wooden floors and extensive glazing blend together creating an ideal family haven.

For full version visit the website