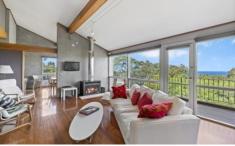

A secure gated entry opens to a covered walkway leading to the front door.

Immediately to your right is the large North facing courtyard and delightful garden. The mature olive trees and landscaped garden provides beauty, seclusion and privacy. Upon entering the home, you are greeted with an open plan design to encompass the lifestyle needs of a holiday home or permanent residence.

The architectural elements, soring ceiling, wooden floors and extensive glazing blend together creating an ideal family haven.

For full version visit the website