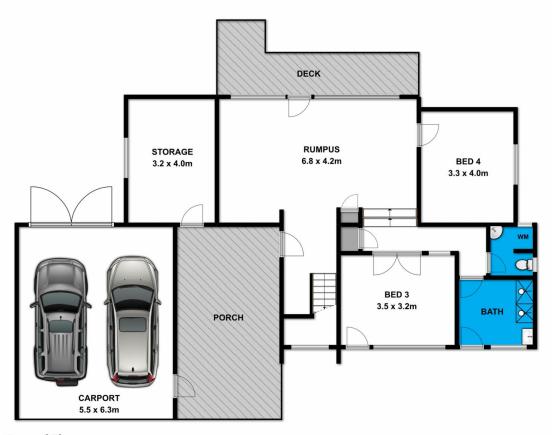

## 4 🚐 2 🚍 2 🚍

Type : House Price : \$ 1,300,000 Land Size : 1039 sqm

**View**: https://www.greatoceanproperties.com.au/3

934899

Marty Maher 0352200000

**Ground Floor** 

Whilst **bwrm.com.au** has made every attempt to ensure the accuracy of the floor plan contained here, measurements are approximate and no responsibility is taken for any error, omission, or mis-statement. This plan is for illustrative purposes only.