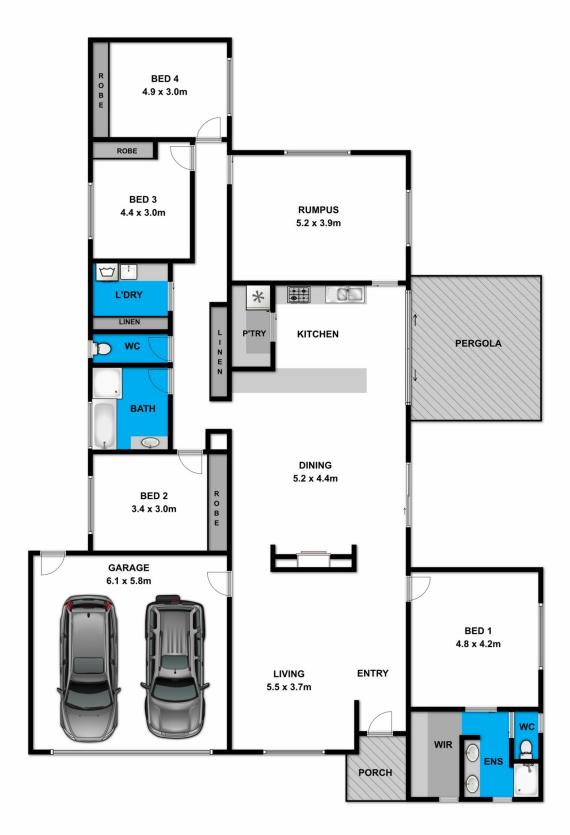

## 28 Eagle Avenue ANGLESEA VIC

This fresh coastal home in desirable Anglesea, comprises four large bedrooms zoned for family living, two bathrooms, multiple living areas offering beach side living at its best! The layout of the home is ideally designed with the master suite with full ensuite plus walk in robes, being privately set away from the children's wing. Three years young, this single level well-constructed home features; 2 living zones in addition to a rumpus room that can be used in multiple ways to accommodate guests or extended family members.

The expansive open plan living/dining and kitchen provide a central core to this beautiful home opening to a protected outdoor entertaining area while overlooking the landscaped native garden. Positioned on a 746sqm (app) allotment, you'll love the attractive northerly aspect.

Modern appliances service the contemporary kitchen with

4 🚐 2 🚍 2 🗬

Type : House Land Size : 746 sqm

View: https://www.greatoceanproperties.com.au/3

941171

Marty Maher 0352200000