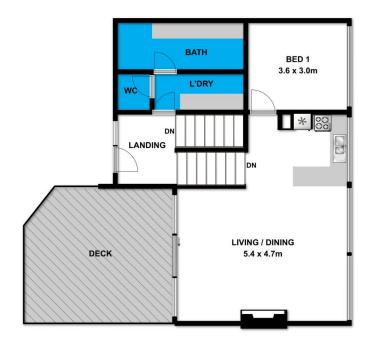

3 📭 1 🔓 2 😭

Type : House Land Size : 1319 sqm

View: https://www.greatoceanproperties.com.au/3

948191

Marty Maher 0352200000

For full version visit the website

Upper Level Lower Level

N

Whilst bwrm.com.au has made every attempt to ensure the accuracy of the floor plan contained here, measurements are approximate and no responsibility is taken for any error, omission, or mis-statement. This plan is for illustrative purposes only.