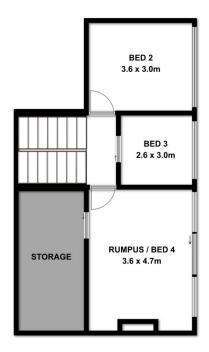

3 📭 1 🔓 2 😭

Type : House Land Size : 1319 sqm

View: https://www.greatoceanproperties.com.au/3

948191

Marty Maher 0352200000

For full version visit the website

Upper Level Lower Level

N

Whilst bwrm.com.au has made every attempt to ensure the accuracy of the floor plan contained here, measurements are approximate and no responsibility is taken for any error, omission, or mis-statement. This plan is for illustrative purposes only.