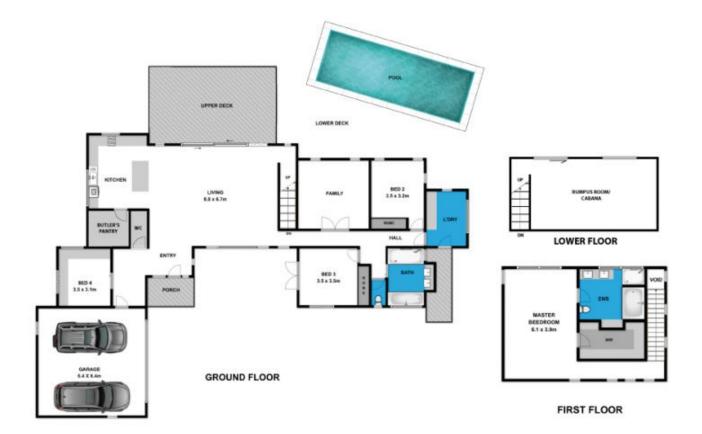

Once you step inside this light filled home, you will be instantly captivated by the designer interior that transitions into easy outdoor living. The flowing floor plan offers generous accommodation with four/five bedrooms, three living areas and includes an expansive family domain

## 4 🖳 3 🚰 2 🖨

Type : House Price : \$ 1,425,000 Land Size : 1053 sqm

**View**: https://www.greatoceanproperties.com.au/3

951378

Marty Maher 0352200000

Mim Atkinson 0352200000

Whilst bwm.com.au has made every attempt to ensure the accuracy of the floor plan contained here, measurements are approximate and no responsibility is taken for any error, omission, or mis-statement. This plan is for illustrative purposes only.