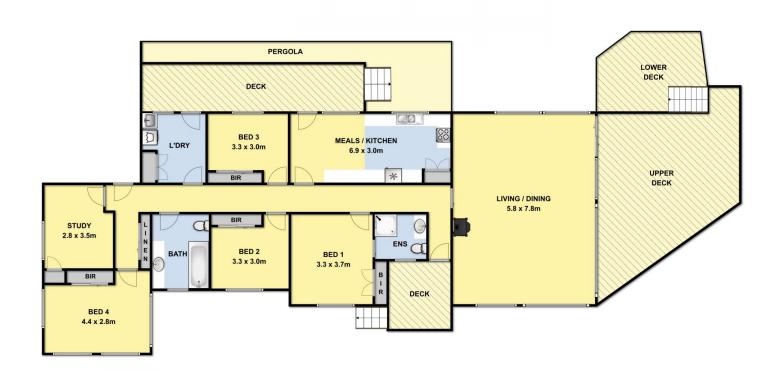

## 43 Pickworth Drive ANGLESEA VIC

## OFFERS REQUIRED BY 30 NOVEMBER 2017

Located on an expansive elevated 1648sqm (app) allotment with sweeping ocean views, the Anglesea Golf Course and the Great Otway National Park this classic beach house reflects the relaxed ambience of its surroundings. Well set back from the street behind a landscaped native garden, the character filled single level home abounds an abundance of charm.

This neatly presented home has been wonderfully configured for family living with timber lined high ceilings, exposed rafters and floor-to-ceiling glazing to ensure natural light and uninterrupted views.

Designed to maximise sunshine throughout the day, the fresh welcoming home boasts an expansive elevated deck,

4 📮 2 🖺 2 🖨

Type : House Land Size : 1648 sqm

View: https://www.greatoceanproperties.com.au/3