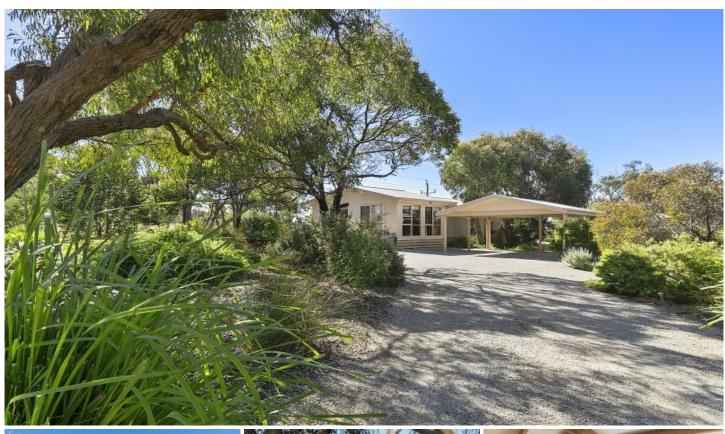

## OFFERS REQUIRED BY 30 NOVEMBER 2017

Located on an expansive elevated 1648sqm (app) allotment with sweeping ocean views, the Anglesea Golf Course and the Great Otway National Park this classic beach house reflects the relaxed ambience of its surroundings. Well set back from the street behind a landscaped native garden, the character filled single level home abounds an abundance of charm.

This neatly presented home has been wonderfully configured for family living with timber lined high ceilings, exposed rafters and floor-to-ceiling glazing to ensure natural light and uninterrupted views.

Designed to maximise sunshine throughout the day, the fresh welcoming home boasts an expansive elevated deck,

4 📮 2 🖺 2 🖨

Type : House Land Size : 1648 sqm

View: https://www.greatoceanproperties.com.au/3