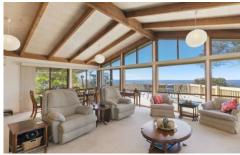

This neatly presented home has been wonderfully configured for family living with timber lined high ceilings, exposed rafters and floor-to-ceiling glazing to ensure natural light and uninterrupted views.

Designed to maximise sunshine throughout the day, the fresh welcoming home boasts an expansive elevated deck,

4 📮 2 🖺 2 🖨

Type : House Land Size : 1648 sqm

View: https://www.greatoceanproperties.com.au/3