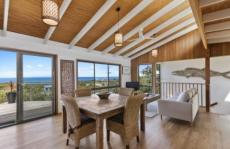

## 31 Wybellenna Drive FAIRHAVEN VIC

Offers required by 11 December 2017

A beautiful ocean view, ample accommodation, dual living areas, walking distance to the beach and a good sized user friendly 817sqm (app) allotment - everything you would want in a beach house. This substantial double storey dwelling includes a large living area on each level plus accommodation in 5 generous bedrooms. The upstairs living area opens onto a large sundeck and both enjoy the panoramic ocean, river and lighthouse view. This not only provides an excellent space for outdoor entertaining, it also captures all the morning sun. There are 2 bathrooms, one on each level, a second kitchenette downstairs as well as 2 wood fires. This is a very practical property in terms of the design and low maintenance construction. A family beach