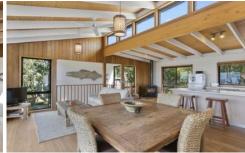

## 31 Wybellenna Drive FAIRHAVEN VIC

Offers required by 11 December 2017

A beautiful ocean view, ample accommodation, dual living areas, walking distance to the beach and a good sized user friendly 817sqm (app) allotment - everything you would want in a beach house. This substantial double storey dwelling includes a large living area on each level plus accommodation in 5 generous bedrooms. The upstairs living area opens onto a large sundeck and both enjoy the panoramic ocean, river and lighthouse view. This not only provides an excellent space for outdoor entertaining, it also captures all the morning sun. There are 2 bathrooms, one on each level, a second kitchenette downstairs as well as 2 wood fires. This is a very practical property in terms of the design and low maintenance construction. A family beach