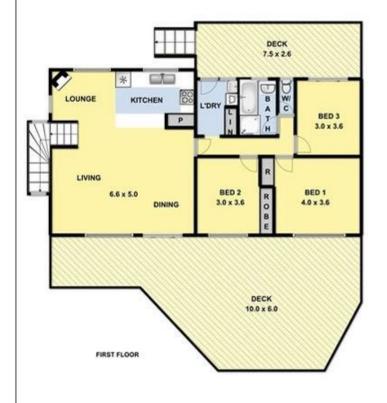

## 31 Wybellenna Drive FAIRHAVEN VIC

Offers required by 11 December 2017

A beautiful ocean view, ample accommodation, dual living areas, walking distance to the beach and a good sized user friendly 817sqm (app) allotment - everything you would want in a beach house. This substantial double storey dwelling includes a large living area on each level plus accommodation in 5 generous bedrooms. The upstairs living area opens onto a large sundeck and both enjoy the panoramic ocean, river and lighthouse view. This not only provides an excellent space for outdoor entertaining, it also captures all the morning sun. There are 2 bathrooms, one on each level, a second kitchenette downstairs as well as 2 wood fires. This is a very practical property in terms of the design and low maintenance construction. A family beach