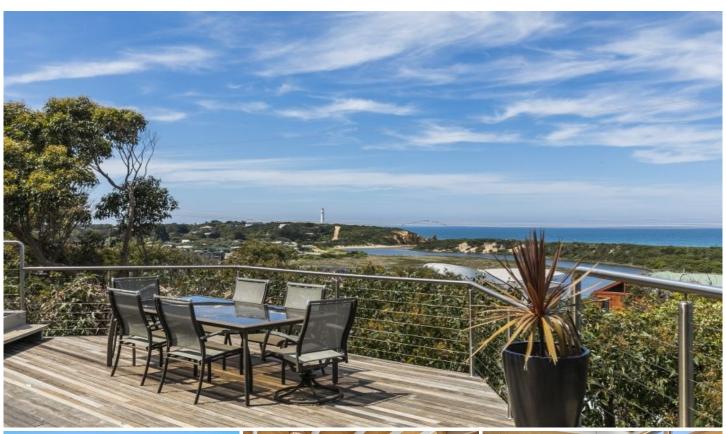

## 31 Wybellenna Drive FAIRHAVEN VIC

Offers required by 11 December 2017

A beautiful ocean view, ample accommodation, dual living areas, walking distance to the beach and a good sized user friendly 817sqm (app) allotment - everything you would want in a beach house. This substantial double storey dwelling includes a large living area on each level plus accommodation in 5 generous bedrooms. The upstairs living area opens onto a large sundeck and both enjoy the panoramic ocean, river and lighthouse view. This not only provides an excellent space for outdoor entertaining, it also captures all the morning sun. There are 2 bathrooms, one on each level, a second kitchenette downstairs as well as 2 wood fires. This is a very practical property in terms of the design and low maintenance construction. A family beach