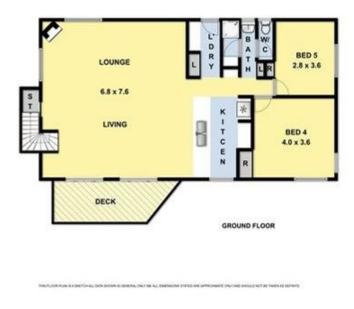

## 31 Wybellenna Drive FAIRHAVEN VIC

Offers required by 11 December 2017

A beautiful ocean view, ample accommodation, dual living areas, walking distance to the beach and a good sized user friendly 817sqm (app) allotment - everything you would want in a beach house. This substantial double storey dwelling includes a large living area on each level plus accommodation in 5 generous bedrooms. The upstairs living area opens onto a large sundeck and both enjoy the panoramic ocean, river and lighthouse view. This not only provides an excellent space for outdoor entertaining, it also captures all the morning sun. There are 2 bathrooms, one on each level, a second kitchenette downstairs as well as 2 wood fires. This is a very practical property in terms of the design and low maintenance construction. A family beach