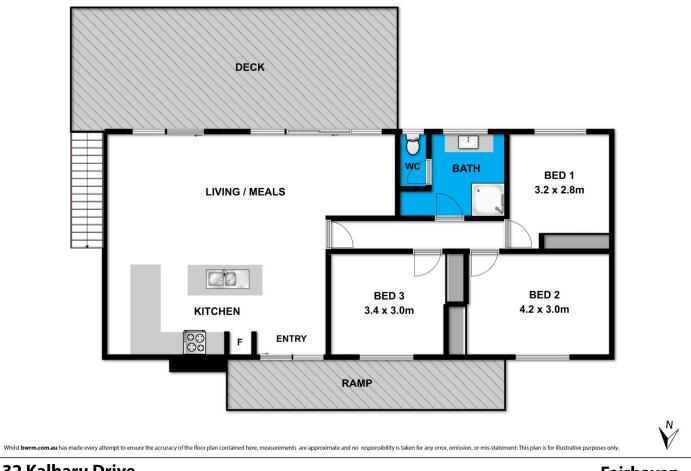

## 32 Kalbaru Drive FAIRHAVEN VIC

Auction 10 December 2017 at 1pm

You will be genuinely amazed at the panoramic ocean and lighthouse views from the elevated position of this beautifully renovated beach house. The open plan living and kitchen area captures the expansive views and an abundance of natural light. The residence features two outdoor entertaining areas - a large sundeck that maximises the outlook on the ocean side and a tastefully landscaped private courtyard on the northern side. With street level walkway and parking, the property is incredibly versatile and easily accessible, providing a seamless entry. Whilst currently an elevated single level 3BR residence set on a substantial 788sqm (approx) allotment, the future owner has potential to utilise the large area below the