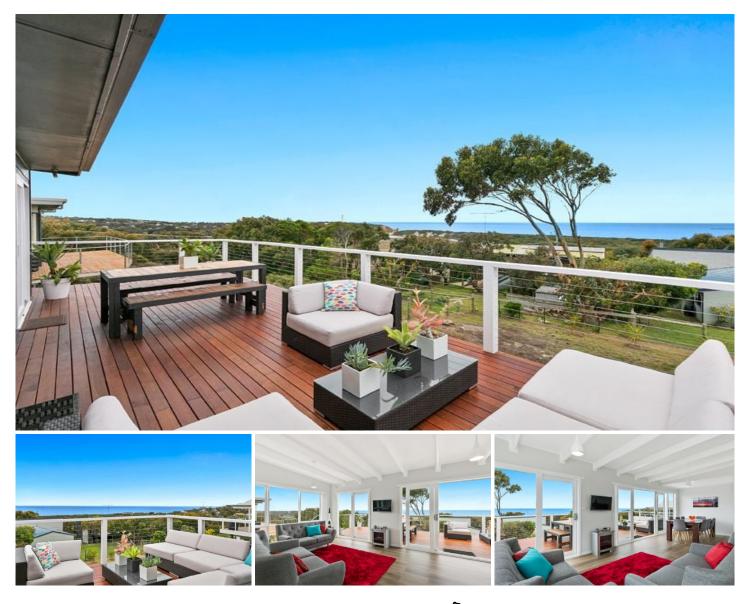

## 32 Kalbaru Drive FAIRHAVEN VIC

Auction 10 December 2017 at 1pm

You will be genuinely amazed at the panoramic ocean and lighthouse views from the elevated position of this beautifully renovated beach house. The open plan living and kitchen area captures the expansive views and an abundance of natural light. The residence features two outdoor entertaining areas - a large sundeck that maximises the outlook on the ocean side and a tastefully landscaped private courtyard on the northern side. With street level walkway and parking, the property is incredibly versatile and easily accessible, providing a seamless entry. Whilst currently an elevated single level 3BR residence set on a substantial 788sqm (approx) allotment, the future owner has potential to utilise the large area below the