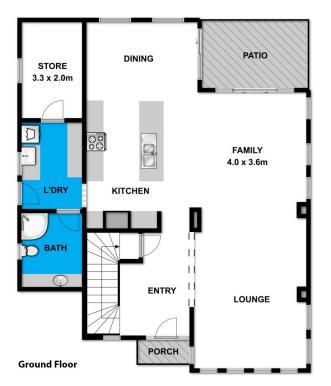

The beautiful and highly functional residence; thoughtfully designed, showcases a desirable layout generously spread across two levels.

The lower level offers an open plan layout with kitchen, dining and living set under 9 foot ceilings, high windows and a flowing floor plan which merges indoor outdoor living via expanses of glass and easily accessible large decked rear garden entertaining area.

The laundry, powder room with shower and generous store

Type

View

3 📮 3 🖺 2 🚘

Land Size: 322 sqm

: House

973990

**Marty Maher** 0352200000