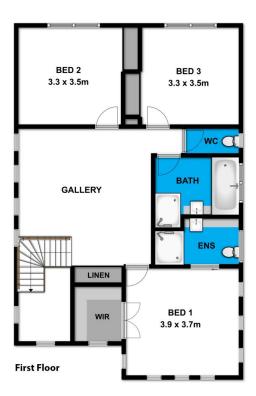

The laundry, powder room with shower and generous store

Type

View

3 📮 3 🖺 2 🚘

Land Size: 322 sqm

: House

973990

**Marty Maher** 0352200000