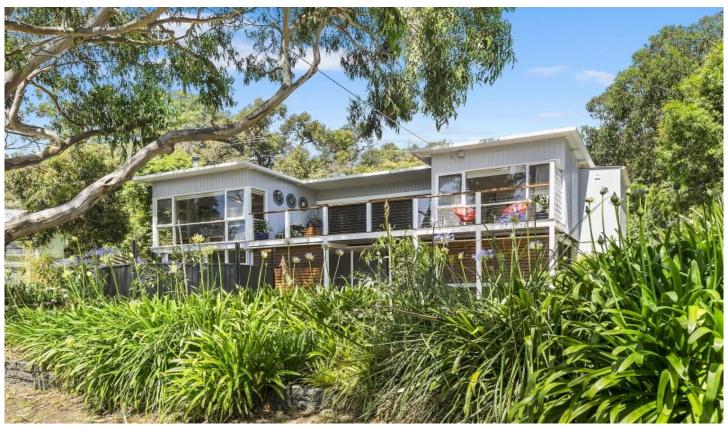

## 26 McMahon Avenue ANGLESEA VIC

This picturesque north facing residence reveals a comfortable combination of coastal charm and contemporary updates. In a location constantly sought after in the heart of Anglesea, yet tucked away with elevated tree top views towards the Golf Course.

This immaculately presented double storey beach house has been designed to allow seamless living throughout. The home boasts three bedrooms, two living areas and 2 bathrooms.

Conducive to family life, this property features an expansive kitchen/living/dining hub that overlooks the private grassed front yard. The expansive decked entertaining area where the indoors and outdoors merge through a sliding door allows the property to be opened on those beautiful summer days to enjoy the best of Anglesea