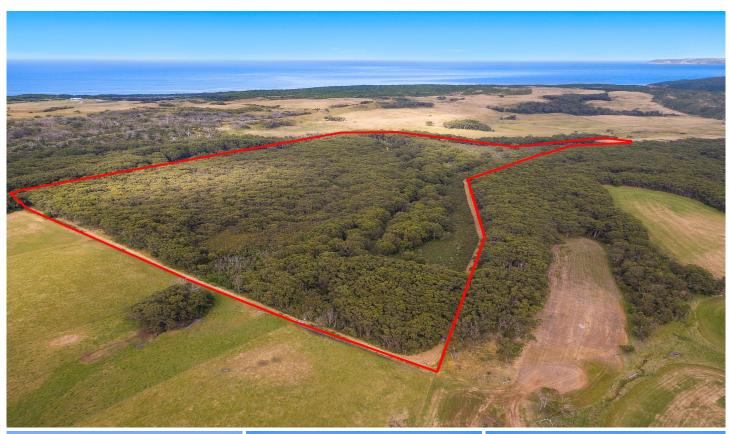

## Lot 3/520 Hordern Vale Road CAPE OTWAY VIC

Nestled in a secluded, part of Hordern Vale, not far from the coast is Lot 3/520 Hordern Vale Road, Hordern Vale. This property offers some of nature's most beautiful gifts. PThere is a generous building parcel of 490sqm, north facing on approximately three to four cleared acres, is just meters from the access point at Hordern Vale Road. With magical gully's affording habitat to unique plant life such as the king fern, as well as native wildlife and deer. Duck creek meanders through the lot of 100 acres adding to the properties list of features. Access is via Hordern Vale Road which is well maintained all year round. Power is available as there is a pole very close to the building envelope making connection to the grid an affordable proposition. This Rare offering of shaded gully's, vista views of mountains and sand dunes has close proximity to the Aire