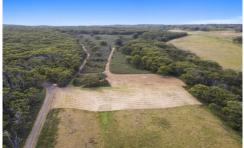

## Lot 3/520 Hordern Vale Road CAPE OTWAY VIC

Nestled in a secluded, part of Hordern Vale, not far from the coast is Lot 3/520 Hordern Vale Road, Hordern Vale. This property offers some of nature's most beautiful gifts. PThere is a generous building parcel of 490sqm, north facing on approximately three to four cleared acres, is just meters from the access point at Hordern Vale Road. With magical gully's affording habitat to unique plant life such as the king fern, as well as native wildlife and deer. Duck creek meanders through the lot of 100 acres adding to the properties list of features. Access is via Hordern Vale Road which is well maintained all year round. Power is available as there is a pole very close to the building envelope making connection to the grid an affordable proposition. This Rare offering of shaded gully's, vista views of mountains and sand dunes has close proximity to the Aire