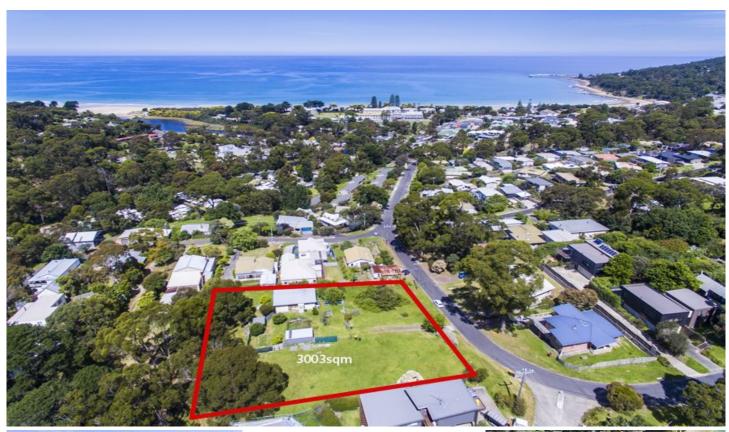

## 22 Clissold Street LORNE VIC

The elevated position of this 3003sqm (approx) holding provides beautiful ocean views and its centrally located position provides excellent access to both the beach and main shopping areas. The contour of the allotment is very favourable in the context of the Lorne topography and the site is clear of major sensitive foliage. All these aspects make the site very attractive for subdivision (STCA) and the property is zoned General Residential 1 (GRZ1). The minimum lot size in this zone in Lorne is 550sqm. There are currently 2 titles in the holding and they will be auctioned together to provide certainty for any future owner/developer. A rare Lorne development opportunity with many favourable aspects.

Type : Land Price : \$ 2,360,000 Land Size : 3003 sqm

**View**: https://www.greatoceanproperties.com.au/4

035910

Marty Maher 0352200000