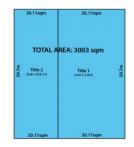

## 22 Clissold Street LORNE VIC

The elevated position of this 3003sqm (approx) holding provides beautiful ocean views and its centrally located position provides excellent access to both the beach and main shopping areas. The contour of the allotment is very favourable in the context of the Lorne topography and the site is clear of major sensitive foliage. All these aspects make the site very attractive for subdivision (STCA) and the property is zoned General Residential 1 (GRZ1). The minimum lot size in this zone in Lorne is 550sqm. There are currently 2 titles in the holding and they will be auctioned together to provide certainty for any future owner/developer. A rare Lorne development opportunity with many favourable aspects.

Type : Land Price : \$ 2,360,000 Land Size : 3003 sqm

**View**: https://www.greatoceanproperties.com.au/4

035910

Marty Maher 0352200000