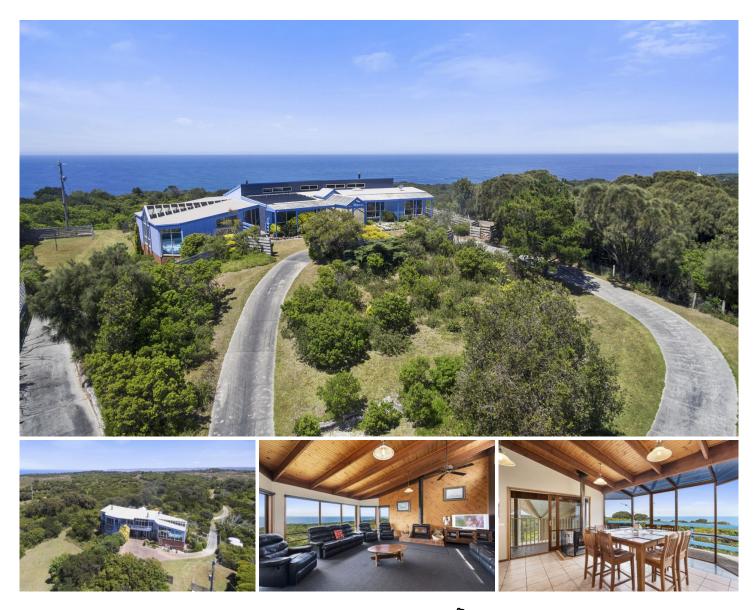

## **55 Bracks Access CAPE OTWAY VIC**

Cradled above the ocean and set on 56 acres (approx.) "Sea Eagle" is the epitome of seaside country living with a gorgeous five bedroom three bathroom two-storey residence wrapped in a series of garden rooms and unencumbered views that take in picturesque panoramic ocean views encapsulating the "Cape Otway Lighthouse", Port Franklin and Crayfish Bay.

A country scene to tug at the heart strings, "Sea Eagle" is a romantic property that welcomes you home with heart and soul from the expanses of decking for breakfast in the sun, quiet contemplation or grand scale entertaining to the beautiful outlooks from every room. Set back behind a return driveway yet elevated to maximise the views, the home offers an inviting light-filled environment for both a