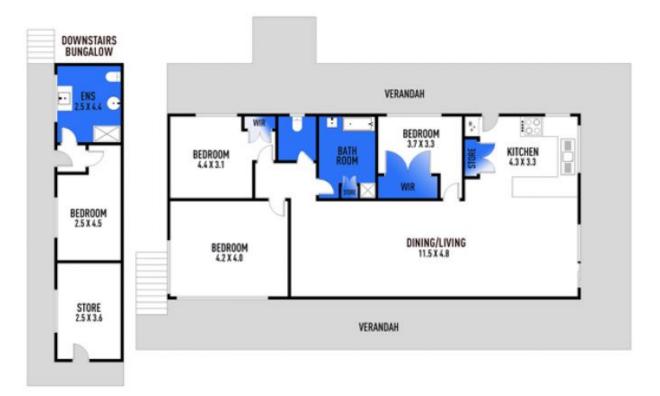

The master bedroom with walk in robe brings the greenery from outside into the space through the windows which overlook the outdoor decking. A further two bedrooms share a family bathroom.

A flexible downstairs studio, with store room and bathroom, offers additional guest accommodation or space for artistic pursuits, a teenage retreat or a home based business.

## 03 52377 366

DISCLAIMER: PLEASE NOTE PLANS ARE INDICATIVE ONLY AND NOT DRAWN TO EXACT SCALE. ALL DIMENSIONS ARE APPROXIMATE. POTENTIAL BUYERS SHOULD VIEW THE PROPERTY IN PERSON.