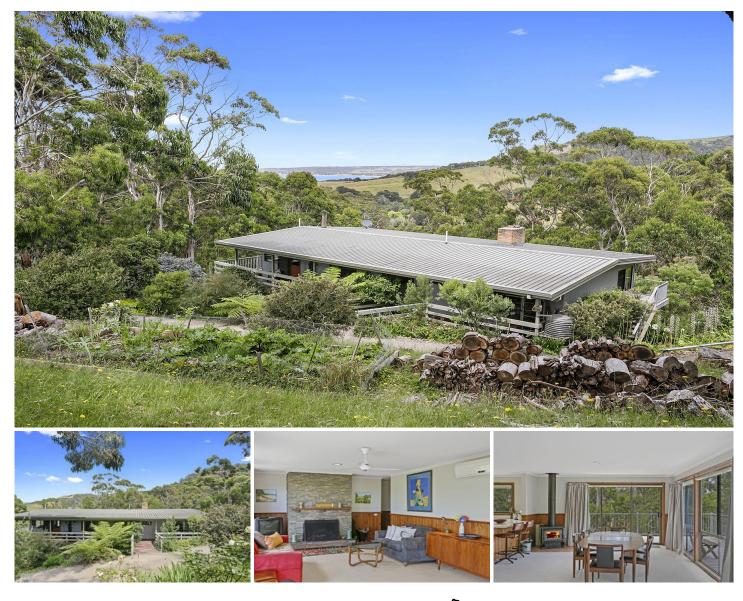

## 91 Old Coach Road SKENES CREEK VIC

Designed for comfortable, sea-side living with a beautiful country feel the house is filled with natural light, timber accents and spectacular views. The well-appointed timber kitchen with dishwasher flows to the spacious dining and living spaces and out to large timber decks and the garden, where established trees and lush green backdrops of the hills and beyond offer a space to relax and unwind.

The master bedroom with walk in robe brings the greenery from outside into the space through the windows which overlook the outdoor decking. A further two bedrooms share a family bathroom.

A flexible downstairs studio, with store room and bathroom, offers additional guest accommodation or space for artistic pursuits, a teenage retreat or a home based business.