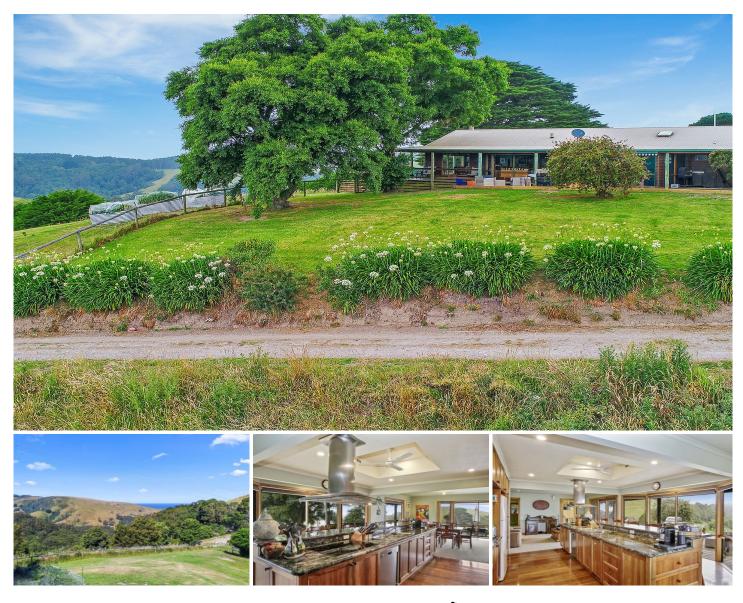

## 357 Killala Road APOLLO BAY VIC

Here, where deep green rolling hills meet azure skies resides a residence of natural beauty hidden within Apollo Bay's majestic landscape with expansive views stretching to the ocean below. Located only 7kms from Apollo Bay and set on an impressive 102 acres (approx.) of rural land adjoining the West Barham River.

Custom designed from natural materials and beautiful cedar timbers for absolute privacy this residence features a main house which comprises 3 bedrooms, a study and two bathrooms plus a second dwelling known as the "loft house? which provides the perfect space to host friends, family or for a small B&B. There is also an office space located below the "loft house? allowing those who wish to work from home the convenience of a home office or the