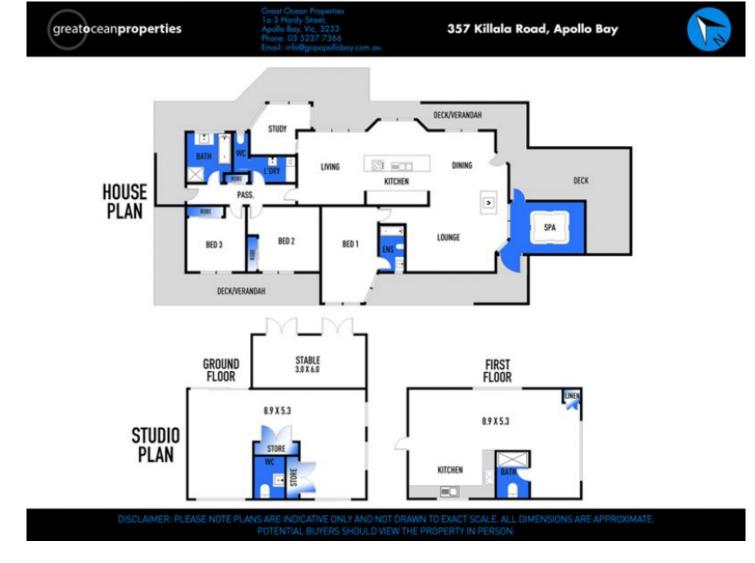

Custom designed from natural materials and beautiful cedar timbers for absolute privacy this residence features a main house which comprises 3 bedrooms, a study and two bathrooms plus a second dwelling known as the "loft house? which provides the perfect space to host friends, family or for a small B&B. There is also an office space located below the "loft house? allowing those who wish to work from home the convenience of a home office or the