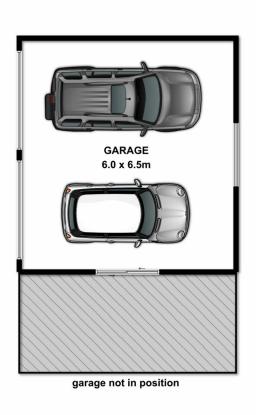

Polished floorboards throughout, a separate large double garage and workshop area set on a corner 635sqm (app) allotment keep standards high in this superb home. For full version visit the website