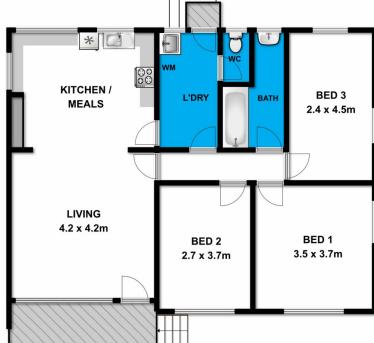

Many dream of owning an original beach house in the very centre of our popular coastal village, rarely are they given the chance to secure that dream.

This single level property allows seamless living throughout. Boasting a much larger than expected floor plan where the three bedroom and central bathroom accommodation includes a substantial kitchen and open plan living/dining area. The adjoining north facing courtyard allows for sunny garden entertaining.

Polished floorboards throughout, a separate large double garage and workshop area set on a corner 635sqm (app) allotment keep standards high in this superb home. For full version visit the website