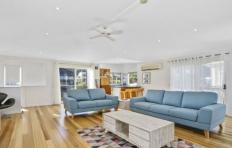

This homes impressive living space dimensions are highlighted in the open plan living-dining room with access to a wrap-around balcony complete with sweeping views to both the ocean and the hills, bathed in sunlight and perfect for entertaining offering an exceptional space for daily living. The gourmet kitchen is designed for efficiency with quality appliances and dishwasher. Master suite with access to private decking area, full en-suite and robes and a further two bedrooms also include built in robes.