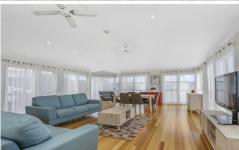

This homes impressive living space dimensions are highlighted in the open plan living-dining room with access to a wrap-around balcony complete with sweeping views to both the ocean and the hills, bathed in sunlight and perfect for entertaining offering an exceptional space for daily living. The gourmet kitchen is designed for efficiency with quality appliances and dishwasher. Master suite with access to private decking area, full en-suite and robes and a further two bedrooms also include built in robes.