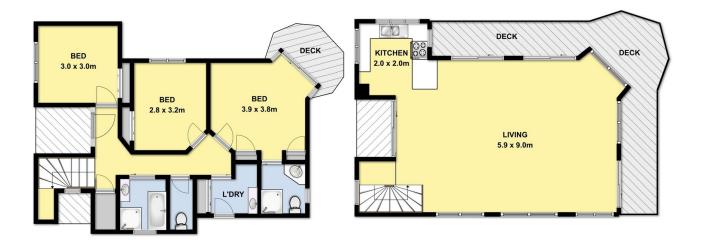

## 11a Seaview Drive APOLLO BAY VIC

An emphasis on indoor-outdoor living and views across the water creates impressive surroundings for this low-maintenance and beautifully detailed 3 bedroom, 2.5 bathroom townhouse exemplifies contemporary luxury in a seaside location, ideally positioned within walking distance to the Beach and Apollo Bay.

This homes impressive living space dimensions are highlighted in the open plan living-dining room with access to a wrap-around balcony complete with sweeping views to both the ocean and the hills, bathed in sunlight and perfect for entertaining offering an exceptional space for daily living. The gourmet kitchen is designed for efficiency with quality appliances and dishwasher. Master suite with access to private decking area, full en-suite and robes and a further two bedrooms also include built in robes.

## **GROUND FLOOR**

## FIRST FLOOR

Whilst every attempt has been to ensure the accuracy of the floor plan contained here, measurements of doors, windows, rooms and any other items are approximate and no responsibility is taken for any error omission, or mis-statement. this plan for illustrative purpose only and should be used as such by any prospective purchaser. The service, systems and appliances shown have not been tested and no guarantee as to their operability or efficiency can be given.