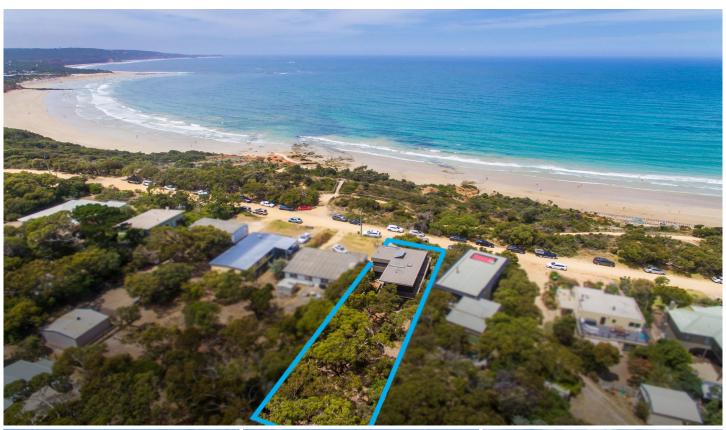

## 48 Melba Parade ANGLESEA VIC

## OFFERS REQUIRED BY 19 FEBRUARY 2018

Modern architectural design, stunning views and the most prime Anglesea location on highly coveted Melba Parade, this is the dream coastal combination. Beautiful and family-friendly Point Roadknight beach is just across the road. From the covered deck you can see the sunrise in the morning and have drinks with family and friends in the evening, watching the waves roll in across the Point.

4 📮 2 🖺 2 🖨

Type : House Land Size : 930 sqm

**View**: https://www.greatoceanproperties.com.au/4

064060

Marty Maher 0352200000