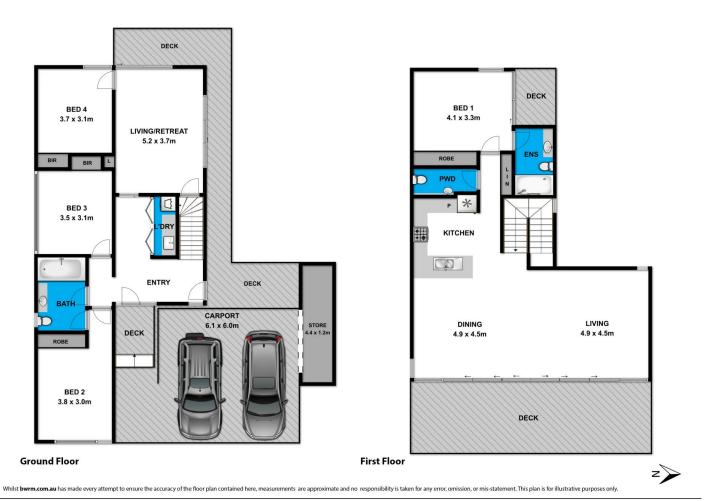

## 48 Melba Parade ANGLESEA VIC

## OFFERS REQUIRED BY 19 FEBRUARY 2018

Modern architectural design, stunning views and the most prime Anglesea location on highly coveted Melba Parade, this is the dream coastal combination. Beautiful and family-friendly Point Roadknight beach is just across the road. From the covered deck you can see the sunrise in the morning and have drinks with family and friends in the evening, watching the waves roll in across the Point.

On the second storey, floor to ceiling glazing opens up to the breathtaking views all the way across from Point Roadknight to Point Addis. The spacious open plan living area is designed for entertaining, with a centrally located kitchen, dining area and lounges around the cosy gas log fire. The master bedroom is a secluded hideaway with its

4 📮 2 🖺 2 🖨

Type : House Land Size : 930 sqm

**View**: https://www.greatoceanproperties.com.au/4

064060

Marty Maher 0352200000