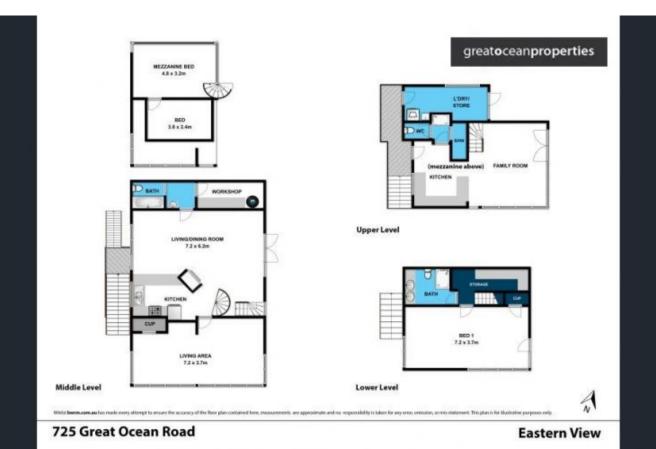

## 725 Great Ocean Road EASTERN VIEW VIC

Set opposite a world class beach and with stunning ocean views from Aireys Inlet to Lorne, "Bills O Jacks? is a totally unique residence. Solidly built and much loved for many years, the substantial 4BR residence plus a separate studio, is one of those quirky properties that takes a bit of time to understand, but everyone that stays here loves it. The original design was a response to the steep contour of the allotment and this has allowed all 3 levels to enjoy the stunning breaking surf views. Parts of the residence have been both permanently and holiday rented in the past and this summer has seen both occur, with a permanent tenant in place on the top level. Priced at close to land value for a front row position, this is a great opportunity to secure a prime position. We often find these unpolished gems get turned into investment diamonds by those with vision.