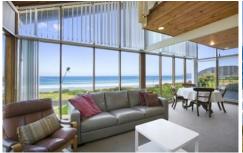

## 725 Great Ocean Road EASTERN VIEW VIC

Set opposite a world class beach and with stunning ocean views from Aireys Inlet to Lorne, "Bills O Jacks? is a totally unique residence. Solidly built and much loved for many years, the substantial 4BR residence plus a separate studio, is one of those quirky properties that takes a bit of time to understand, but everyone that stays here loves it. The original design was a response to the steep contour of the allotment and this has allowed all 3 levels to enjoy the stunning breaking surf views. Parts of the residence have been both permanently and holiday rented in the past and this summer has seen both occur, with a permanent tenant in place on the top level. Priced at close to land value for a front row position, this is a great opportunity to secure a prime position. We often find these unpolished gems get turned into investment diamonds by those with vision.