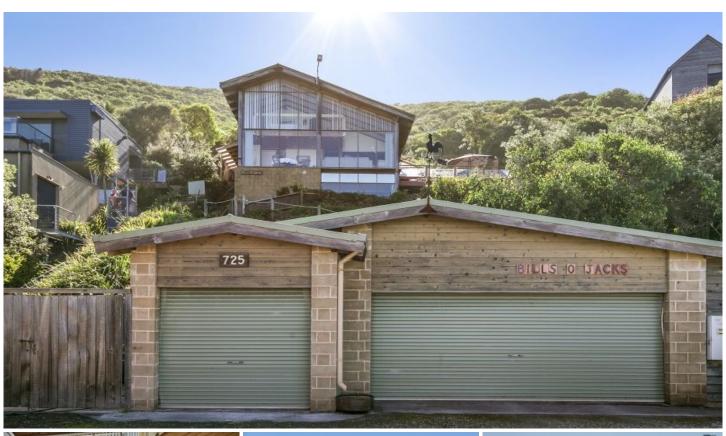

## 725 Great Ocean Road EASTERN VIEW VIC

Set opposite a world class beach and with stunning ocean views from Aireys Inlet to Lorne, "Bills O Jacks? is a totally unique residence. Solidly built and much loved for many years, the substantial 4BR residence plus a separate studio, is one of those quirky properties that takes a bit of time to understand, but everyone that stays here loves it. The original design was a response to the steep contour of the allotment and this has allowed all 3 levels to enjoy the stunning breaking surf views. Parts of the residence have been both permanently and holiday rented in the past and this summer has seen both occur, with a permanent tenant in place on the top level. Priced at close to land value for a front row position, this is a great opportunity to secure a prime position. We often find these unpolished gems get turned into investment diamonds by those with vision.