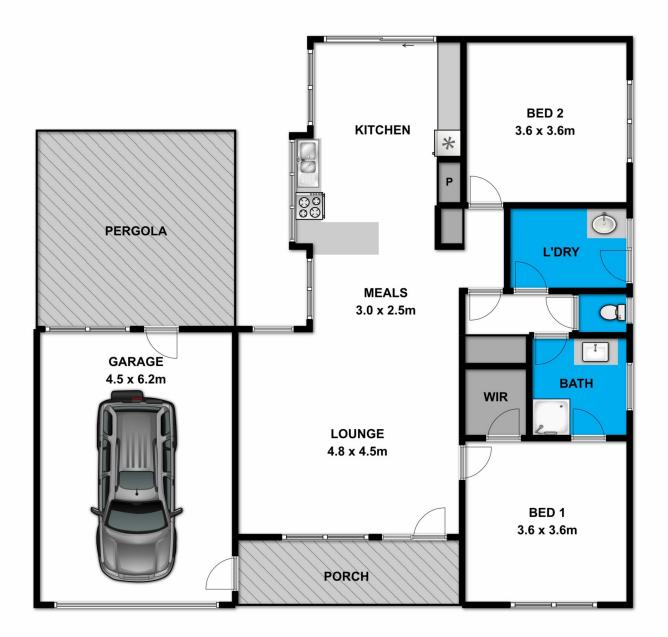

## 29 Fairway Drive ANGLESEA VIC

This stylish designed home is located in the heart of Anglesea yet tucked away in a quiet street in the Golf Course precinct where walking down the fairway to the clubhouse can become apart of your every day lifestyle. This property will suit the astute first home buyer or downsizers. The signature feature of the residence is the quality of living that it offers from a recent re-design to the highest standard.

The finishes, the fixtures and fittings both inside and out have been thoroughly thought through to produce an outstanding beach house. The moment you walk through the door you are greeted with an open and flowing floor plan. The home boasts two bedrooms and a central bathroom spread over a single level with the potential to convert the garage into a second living area, third bedroom

2 🕮 1 📛 2 🖨

Type : House Land Size : 585 sqm

View: https://www.greatoceanproperties.com.au/4

071472

Marty Maher 0352200000

For full version visit the website

Whilst **bwrm.com.au** has made every attempt to ensure the accuracy of the floor plan contained here, measurements are approximate and no responsibility is taken for any error, omission, or mis-statement. This plan is for illustrative purposes only.