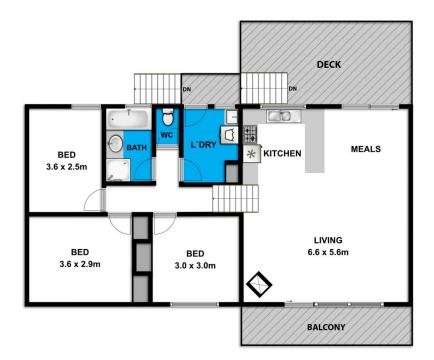

## AUCTION 24 FEBRUARY 2018 AT 2PM

The superb position of this property, set in the tightly held oceanside precinct, is matched by the presentation of this classic 3BR beach house. With the beautiful Inlet Beach and river only a 3 minute stroll in one direction via the public access across the road, and nearby shops and cafes in the other, you can just park the car and forget about it. The split level residence has been very well maintained and the style of the dwelling matches its beach setting perfectly. The upper level has a northern facing sun deck which looks over the very private, landscaped garden. Features include open plan living, kitchen and dining, sun deck and balcony, wood heater, airconditioning, double carport and a view of the Lighthouse. With the 573 sqm

Mim Atkinson 0352200000

Marty Maher 0352200000

https://www.greatoceanproperties.com.au

5220 0000

Whilst bwrm.com.au has made every attempt to ensure the accuracy of the floor plan contained here, measurements are approximate and no responsibility is taken for any error, omission, or mis-statement. This plan is for illustrative purposes only.