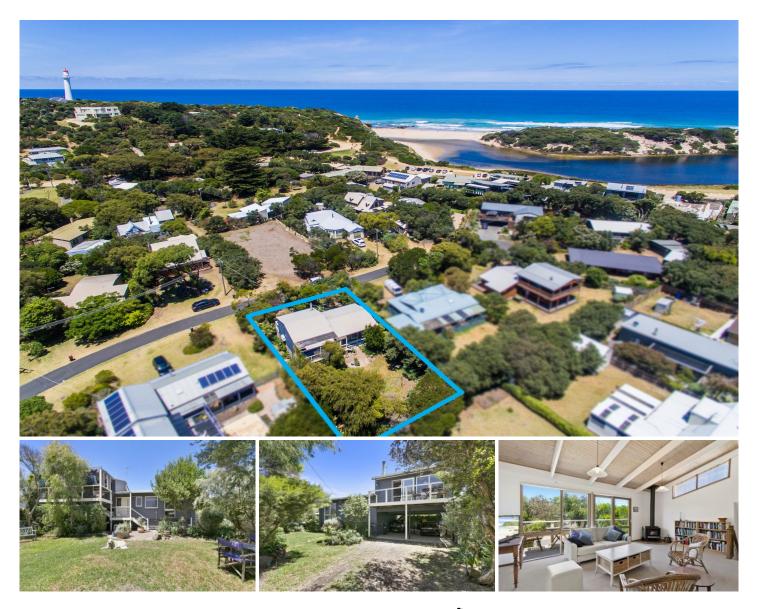

## **15 Painkalac Court AIREYS INLET VIC**

## AUCTION 24 FEBRUARY 2018 AT 2PM

The superb position of this property, set in the tightly held oceanside precinct, is matched by the presentation of this classic 3BR beach house. With the beautiful Inlet Beach and river only a 3 minute stroll in one direction via the public access across the road, and nearby shops and cafes in the other, you can just park the car and forget about it. The split level residence has been very well maintained and the style of the dwelling matches its beach setting perfectly. The upper level has a northern facing sun deck which looks over the very private, landscaped garden. Features include open plan living, kitchen and dining, sun deck and balcony, wood heater, airconditioning, double carport and a view of the Lighthouse. With the 573 sqm

## For full version visit the website

| 3 🍋 | 1 🚔 | 2 🛱 |
|-----|-----|-----|
|-----|-----|-----|

| Туре      | : House                                     |
|-----------|---------------------------------------------|
| Price     | : \$ 935,000                                |
| Land Size | : 573 sqm                                   |
| View      | : https://www.greatoceanproperties.com.au/4 |
|           | 076794                                      |