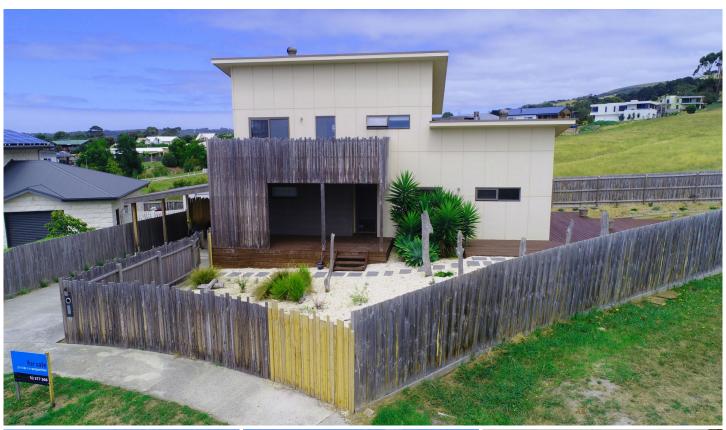

## 45 Scenic Drive APOLLO BAY VIC

The quintessential Apollo Bay contemporary beach house with a striking street presence is tucked away at the end of a quiet cul-de-sac. Providing a taste of the seaside lifestyle on offer within close proximity to Apollo Bay's beaches and main street. Behind high timber fences, you will find a hidden oasis where the ultimate in outdoor living and dining can be enjoyed from the expansive north facing decking area which offers views of the rolling green hills of the Otway's. Downstairs comprises an open plan kitchen with glass bi-fold doors that allow for ease of entertaining from the main living space to the outdoor decking. The designer stone kitchen features ceasar island bench, dishwasher and a large live 5 burner oven. There are 2 bedrooms downstairs both with built in robes serviced by a luxurious fully tiled bathroom with shower, bath and separate toilet.