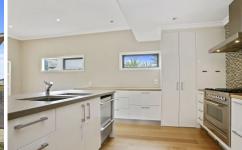

## 45 Scenic Drive APOLLO BAY VIC

The quintessential Apollo Bay contemporary beach house with a striking street presence is tucked away at the end of a quiet cul-de-sac. Providing a taste of the seaside lifestyle on offer within close proximity to Apollo Bay's beaches and main street. Behind high timber fences, you will find a hidden oasis where the ultimate in outdoor living and dining can be enjoyed from the expansive north facing decking area which offers views of the rolling green hills of the Otway's. Downstairs comprises an open plan kitchen with glass bi-fold doors that allow for ease of entertaining from the main living space to the outdoor decking. The designer stone kitchen features ceasar island bench, dishwasher and a large live 5 burner oven. There are 2 bedrooms downstairs both with built in robes serviced by a luxurious fully tiled bathroom with shower, bath and separate toilet.