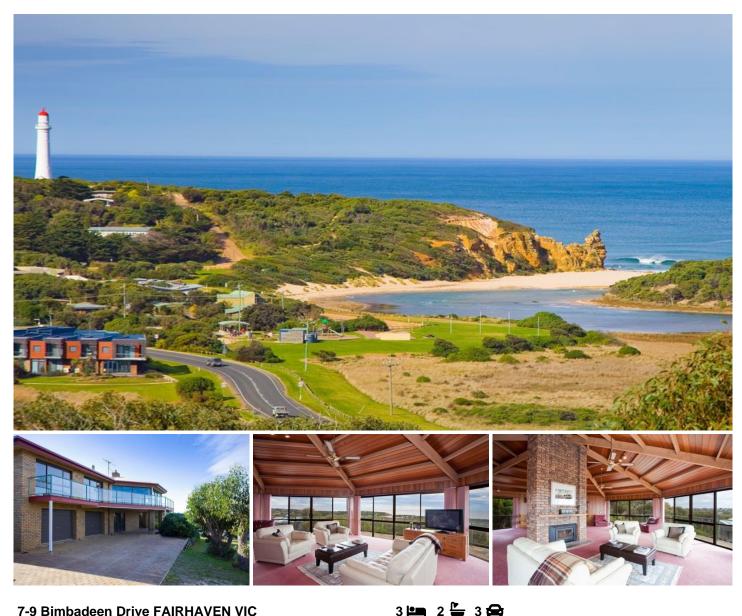

## 7-9 Bimbadeen Drive FAIRHAVEN VIC

Enjoying superb ocean, lighthouse and river views, this craftsman built 3BR residence provides not only an amazing outlook, but also the option to purchase a separately titled adjoining vacant allotment for \$525,000. The total area of the two titles is approximately 1420sqm (residence sits on 720sqm). The residence was built by a master builder with a legendary reputation for detail and its beautiful construction has stood the test of time. The large open plan living area on the upper level is simply stunning and maximises the impact of the beautiful outlook. There is a second living area on the lower level and a very large car enthusiasts double garage. The adjoining allotment could be built on at some time in the future without spoiling the view of the residence. At a minimum the vacant allotment is an excellent future investment that can be utilised as