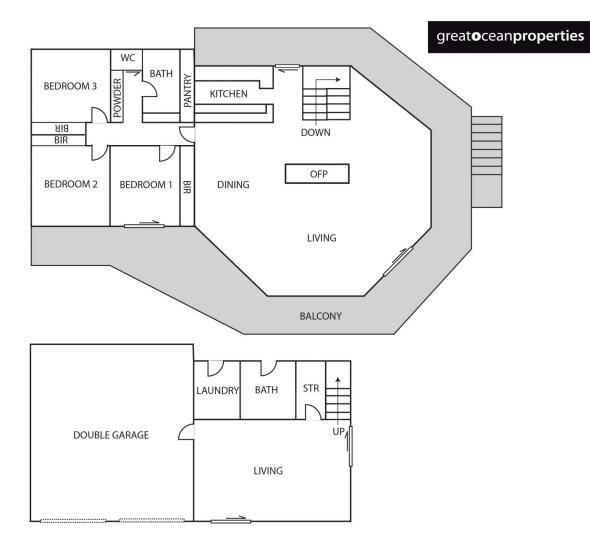

## 7-9 Bimbadeen Drive FAIRHAVEN VIC

Enjoying superb ocean, lighthouse and river views, this craftsman built 3BR residence provides not only an amazing outlook, but also the option to purchase a separately titled adjoining vacant allotment for \$525,000. The total area of the two titles is approximately 1420sqm (residence sits on 720sqm). The residence was built by a master builder with a legendary reputation for detail and its beautiful construction has stood the test of time. The large open plan living area on the upper level is simply stunning and maximises the impact of the beautiful outlook. There is a second living area on the lower level and a very large car enthusiasts double garage. The adjoining allotment could be built on at some time in the future without spoiling the view of the residence. At a minimum the vacant allotment is an excellent future investment that can be utilised as