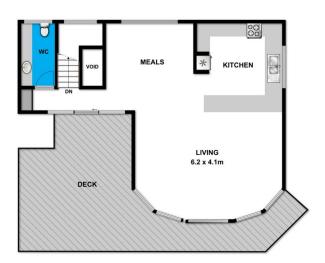

With its abundance of natural light and framed by glass to capture the 180-degree views, the spacious upstairs open plan living/dining and kitchen encourages an easy flow to the expansive sundeck that wraps around the home to the covered entertaining area, perfect for indoor/outdoor living and that relaxed coastal lifestyle.

4 🚐 2 🚍 2 🚍

**Type** : House **Price** : \$ 900,000 **Land Size** : 764 sqm

View: https://www.greatoceanproperties.com.au/4

090989

Marty Maher 0352200000

For full version visit the website

First Floor

Whilst bwrm.com.au has made every attempt to ensure the accuracy of the floor plan contained here, measurements are approximate and no responsibility is taken for any error, omission, or mis-statement. This plan is for illustrative purposes only.