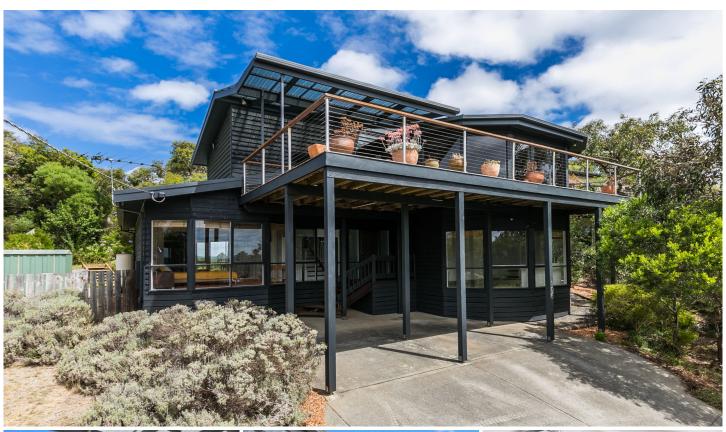

## 106 Noble Street ANGLESEA VIC

Set perfectly amongst the trees this beach house captures a beautiful native outlook across the tree tops, over the golf course and towards Point Addis. Watch the ever-changing panorama unfold from this elevated northerly position.

Cleverly designed to maximise the treed vistas, this beautifully presented two-storey beach house features four large bedrooms zoned for family living, two bathrooms and a second living area.

Positioned on a 764sqm (app) elevated allotment, this