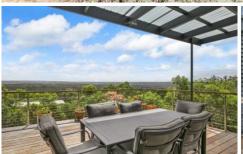

With its abundance of natural light and framed by glass to capture the 180-degree views, the spacious upstairs open plan living/dining and kitchen encourages an easy flow to the expansive sundeck that wraps around the home to the covered entertaining area, perfect for indoor/outdoor living and that relaxed coastal lifestyle.