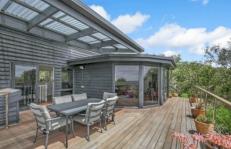

With its abundance of natural light and framed by glass to capture the 180-degree views, the spacious upstairs open plan living/dining and kitchen encourages an easy flow to the expansive sundeck that wraps around the home to the covered entertaining area, perfect for indoor/outdoor living and that relaxed coastal lifestyle.