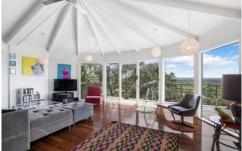

With its abundance of natural light and framed by glass to capture the 180-degree views, the spacious upstairs open plan living/dining and kitchen encourages an easy flow to the expansive sundeck that wraps around the home to the covered entertaining area, perfect for indoor/outdoor living and that relaxed coastal lifestyle.

Cleverly designed to maximise the treed vistas, this beautifully presented two-storey beach house features four large bedrooms zoned for family living, two bathrooms and a second living area.

Positioned on a 764sqm (app) elevated allotment, this