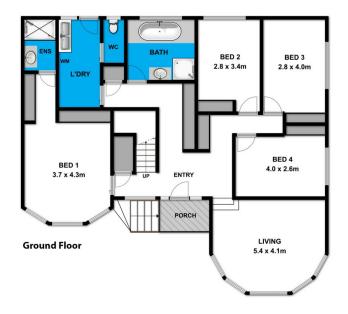

Cleverly designed to maximise the treed vistas, this beautifully presented two-storey beach house features four large bedrooms zoned for family living, two bathrooms and a second living area.

Positioned on a 764sqm (app) elevated allotment, this

4 🚐 2 🚍 2 🚍

**Type** : House **Price** : \$ 900,000 **Land Size** : 764 sqm

View: https://www.greatoceanproperties.com.au/4

090989

Marty Maher 0352200000

For full version visit the website

First Floor

Whilst bwrm.com.au has made every attempt to ensure the accuracy of the floor plan contained here, measurements are approximate and no responsibility is taken for any error, omission, or mis-statement. This plan is for illustrative purposes only.