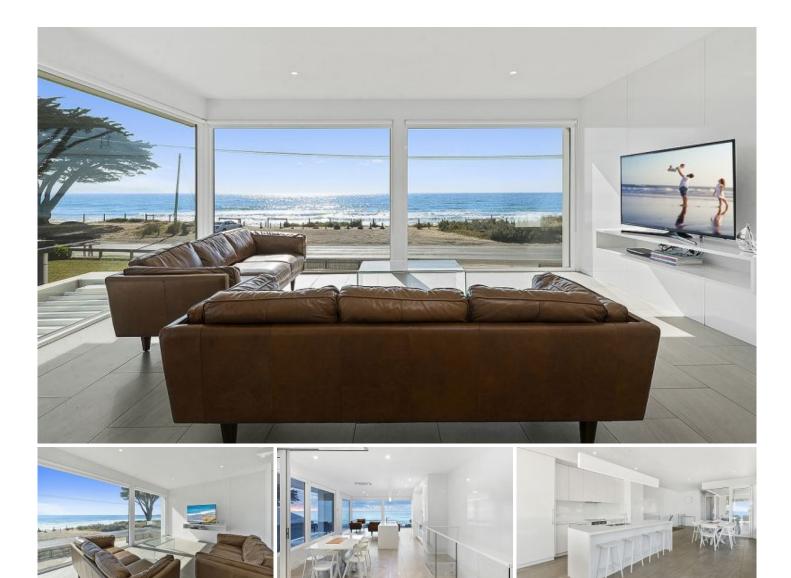

## 201A Great Ocean Road APOLLO BAY VIC

Conceived for a modern, coastal lifestyle and Architect designed to frame and magnify the deep blue ocean which sits directly across the road providing an alluring panoramic view, this striking residence with a calming complexity is unsurpassed in its style and appeal.

Clean lines, glass, timber and neutral tones define the striking foyer entry that leads you upstairs to the centre of the home which comprises an impressive open plan living area with tiled floors, floor to ceiling windows framing the stunning outlook of the ocean. A fully equipped designer stone kitchen with island bench, twin sinks and quality Italian Ariston appliances. The space is further extended by a fully enclosed undercover north facing alfresco balcony with mountain and ocean views.