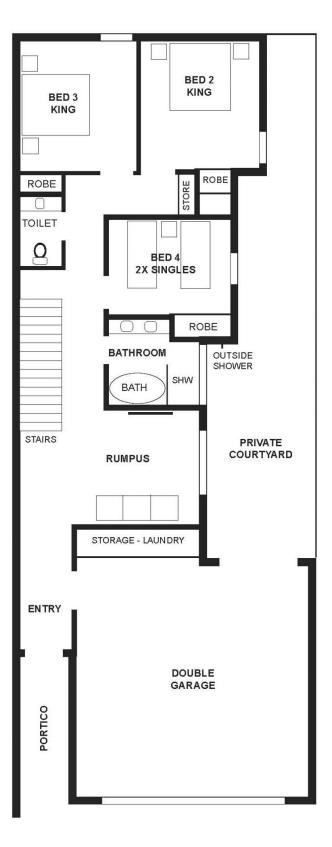

ch, twin sinks and quality Italian Ariston appliances. The space is further extended by a fully enclosed undercover north facing alfresco balcony with mountain and ocean views.

The master suite is of lavish proportions and offers

## For full version visit the website

| 4 🍋 | 2 🚔 | 2 🛱 |
|-----|-----|-----|
|-----|-----|-----|

| Туре      | : House                                     |
|-----------|---------------------------------------------|
| Price     | : \$ 1,200,000                              |
| Land Size | : 400 sqm                                   |
| View      | : https://www.greatoceanproperties.com.au/4 |
|           | 093526                                      |



Gary Van Someren 0418550049

https://www.greatoceanproperties.com.au

03 52377 366

## **GROUND FLOOR**



## **FIRST FLOOR**