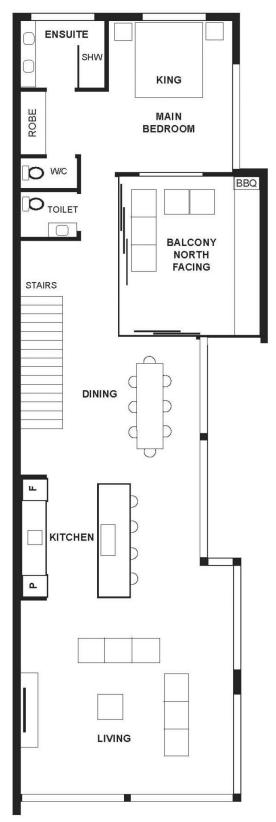

lity Italian Ariston appliances. The space is further extended by a fully enclosed undercover north facing alfresco balcony with mountain and ocean views.

The master suite is of lavish proportions and offers

## For full version visit the website

| 4 🍋 | 2 🚔 | 2 🛱 |
|-----|-----|-----|
|-----|-----|-----|

| Туре      | : House                                     |
|-----------|---------------------------------------------|
| Price     | : \$ 1,200,000                              |
| Land Size | : 400 sqm                                   |
| View      | : https://www.greatoceanproperties.com.au/4 |
|           | 093526                                      |



Gary Van Someren 0418550049

https://www.greatoceanproperties.com.au

03 52377 366

## **GROUND FLOOR**



## **FIRST FLOOR**