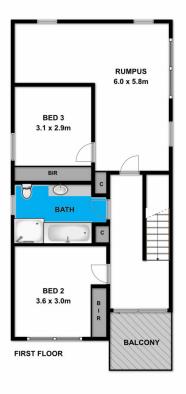

## 15A Fernald Avenue ANGLESEA VIC

Modern, spacious, light filled and striking is this impressive two storey, three-bedroom coastal family retreat. Centrally located in a quiet Anglesea location and within an easy stroll to the river, main beach, village and local cafes. Showcasing a clever design focusing on space and functionality, this property is sure to impress with its open plan design. The light filled living zones flow effortlessly into the expansive north facing sundeck and grassed backyard. The lower lever offers a modern kitchen/dining and spacious living area with the master bedroom, walk-in-robe and ensuite. Upstairs features a further two large bedrooms, central bathroom and a second living area/study.

095602

Michelle McDonald 0352631100

Whilst **bwrm.com.au** has made every attempt to ensure the accuracy of the floor plan contained here, measurements are approximate and no responsibility is taken for any error, omission, or mis-statement. This plan is for illustrative purposes only.