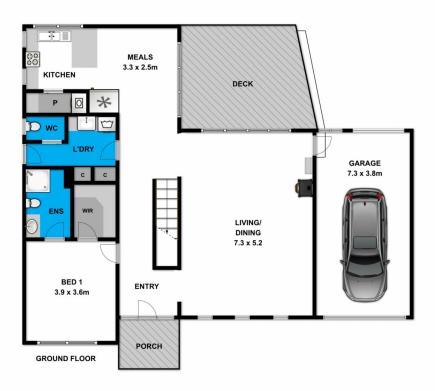

## 15A Fernald Avenue ANGLESEA VIC

Modern, spacious, light filled and striking is this impressive two storey, three-bedroom coastal family retreat. Centrally located in a quiet Anglesea location and within an easy stroll to the river, main beach, village and local cafes. Showcasing a clever design focusing on space and functionality, this property is sure to impress with its open plan design. The light filled living zones flow effortlessly into the expansive north facing sundeck and grassed backyard. The lower lever offers a modern kitchen/dining and spacious living area with the master bedroom, walk-in-robe and ensuite. Upstairs features a further two large bedrooms, central bathroom and a second living area/study.

095602

Michelle McDonald 0352631100

Whilst **bwrm.com.au** has made every attempt to ensure the accuracy of the floor plan contained here, measurements are approximate and no responsibility is taken for any error, omission, or mis-statement. This plan is for illustrative purposes only.