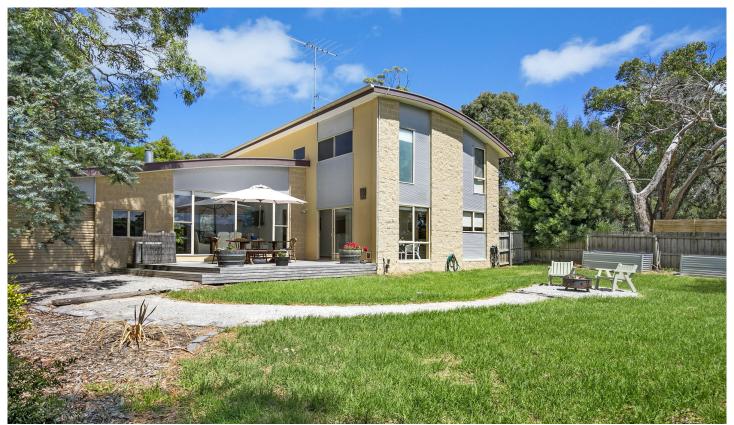

## 15A Fernald Avenue ANGLESEA VIC

Modern, spacious, light filled and striking is this impressive two storey, three-bedroom coastal family retreat. Centrally located in a quiet Anglesea location and within an easy stroll to the river, main beach, village and local cafes. Showcasing a clever design focusing on space and functionality, this property is sure to impress with its open plan design. The light filled living zones flow effortlessly into the expansive north facing sundeck and grassed backyard. The lower lever offers a modern kitchen/dining and spacious living area with the master bedroom, walk-in-robe and ensuite. Upstairs features a further two large bedrooms, central bathroom and a second living area/study.

Outdoor living is easy with the private and fully fenced low

For full version visit the website

3 🕮 2 📛 2 🖨

Type : House Price : \$891,000 Land Size : 720 sqm

View: https://www.greatoceanproperties.com.au/4