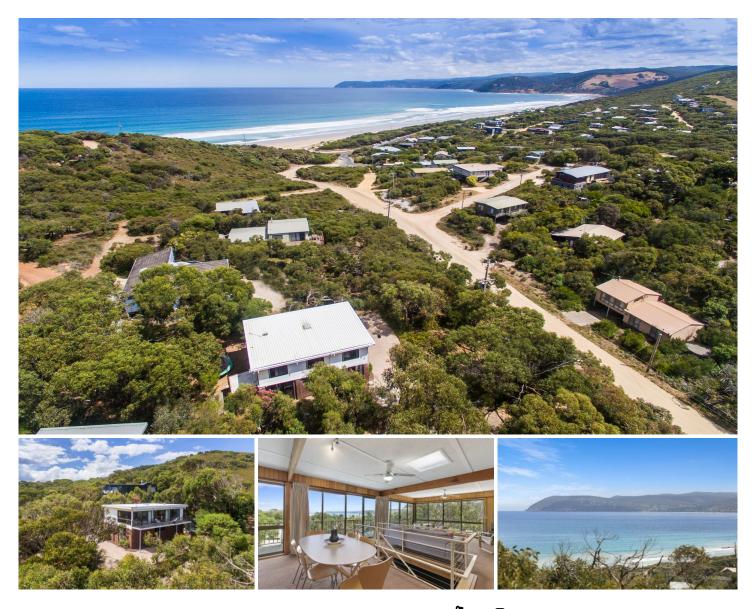

## 8 Old Coach Road MOGGS CREEK VIC

Offers required by 19 March 2018

The three golden rules in real estate are well known, however with coastal real estate there are actually six. These six golden rules translate into - buy the most spectacular view, in the best position, for what you are happy to spend.

With this very solidly constructed, low maintenance beach house that is exactly what you are achieving.

Set on a large 1039sqm (app) allotment, the 4BR residence enjoys spectacular ocean views over the breaking surf towards Lorne and is a very short walk to the stunning 6km long beach that runs from Aireys Inlet to Eastern View. The

## For full version visit the website

| 4 🎮 2 🖌 | <b>a</b> 2 🚘 |
|---------|--------------|
|---------|--------------|

| Туре      | : House                                     |
|-----------|---------------------------------------------|
| Price     | : \$ 1,200,000                              |
| Land Size | : 1039 sqm                                  |
| View      | : https://www.greatoceanproperties.com.au/4 |
|           | 114539                                      |

8 Old Coach Road

## **Moggs Creek**