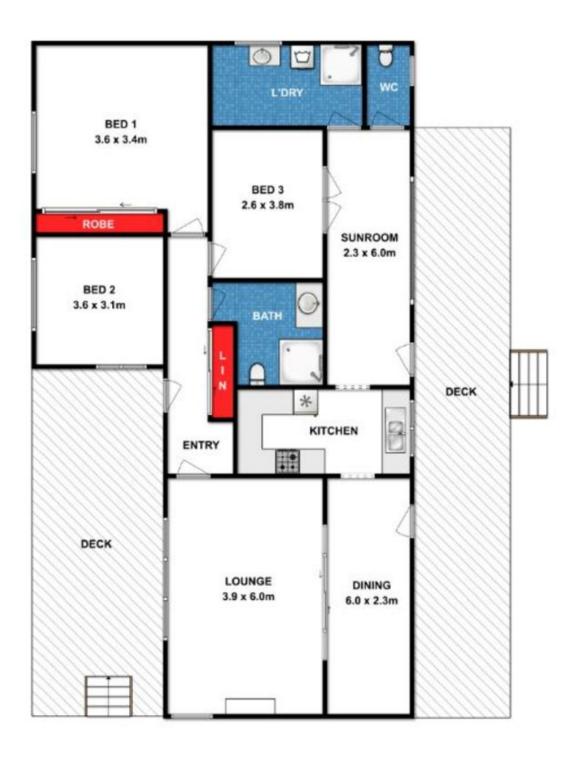

## 228 Great Ocean Road ANGLESEA VIC

Located on the ocean side of the Great Ocean Road, this coastal property is ideal for those looking for a permanent home or coastal weekender. Less than 500metres to the O'Donohue Road beach and coastal reserve and a leisurely stroll to Point Roadknight beach, this solid three bedroom, two bathroom home includes separate kitchen, dining and lounge areas with front and rear decking. Α slow combustion woodfire and split system heating and cooling provide year round comfort. Set on a generous 907sqm (app) low maintenance treed allotment, the property is fenced and secure at the rear with plenty of storage and open space. Other features include a light filled sunroom, renovated bathroom, ample off street parking and a garden shed. Call to arrange an inspection today.