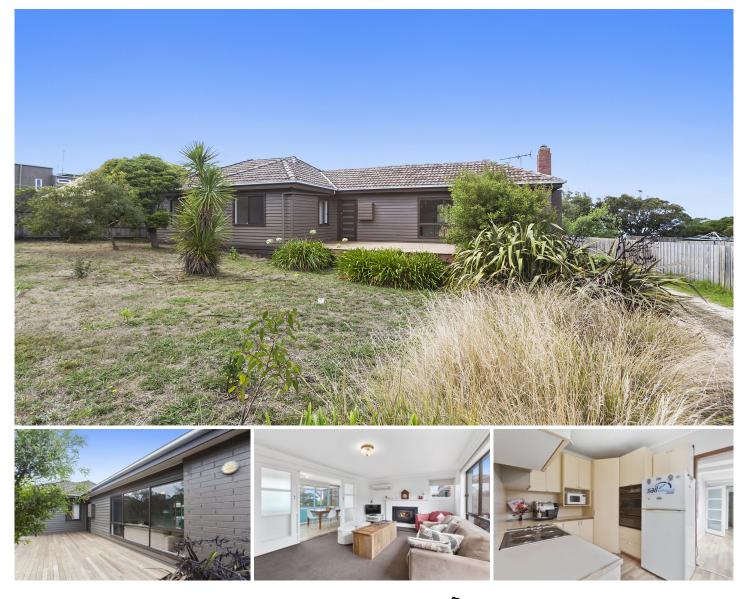

## 228 Great Ocean Road ANGLESEA VIC

Located on the ocean side of the Great Ocean Road, this coastal property is ideal for those looking for a permanent home or coastal weekender. Less than 500metres to the O'Donohue Road beach and coastal reserve and a leisurely stroll to Point Roadknight beach, this solid three bedroom, two bathroom home includes separate kitchen, dining and lounge areas with front and rear decking. Α slow combustion woodfire and split system heating and cooling provide year round comfort. Set on a generous 907sqm (app) low maintenance treed allotment, the property is fenced and secure at the rear with plenty of storage and open space. Other features include a light filled sunroom, renovated bathroom, ample off street parking and a garden shed. Call to arrange an inspection today.