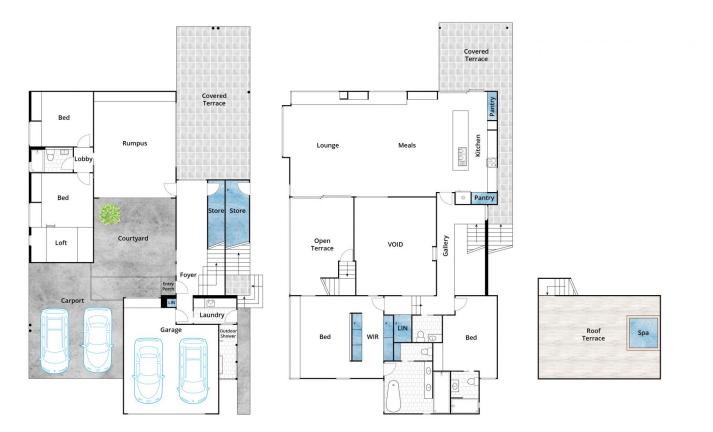

Highlights include a rooftop spa (the perfect spot for stargazing); a gorgeous master suite with more striking

4 🚐 4 🖺 2 😭

Type : House Price : \$ 2,110,000 Land Size : 1.6 Acres

View: https://www.greatoceanproperties.com.au/4

165603

Marty Maher 0352200000

For full version visit the website

Approx. Area 345m<sup>2</sup>
Whilst **bwrm.com.au** has made every attempt to ensure the accuracy of the floor plan contained here, measurements are approximate and no responsibility is taken for any error, omission, or mis-statement. This plan is for illustrative purposes only