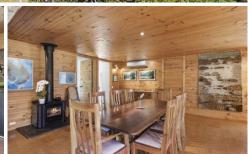

The main residence consists of 4 bedrooms, 2 bathrooms, separate living spaces and a study. Vaulted ceilings, timber paneling, cosy nooks and original features combine to create a timeless relaxed charm. The centrally located kitchen is at the heart of the home and is perfect for entertaining guests gathered around the timber topped breakfast bar.