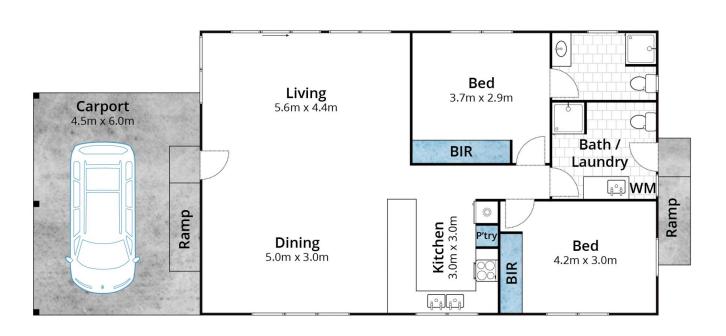

The minor dwelling is a spacious and modern two-bedroom home currently offering great rental returns. Tucked away with a separate entrance, you will reap the rewards and

4 🕮 2 🖺 4 😭

Type : Rural Land Size : 10.85 ha

## 1080 Great Ocean Road, Bellbrae

Approx. Area 92m<sup>2</sup>
Whilst bwrm.com.au has made