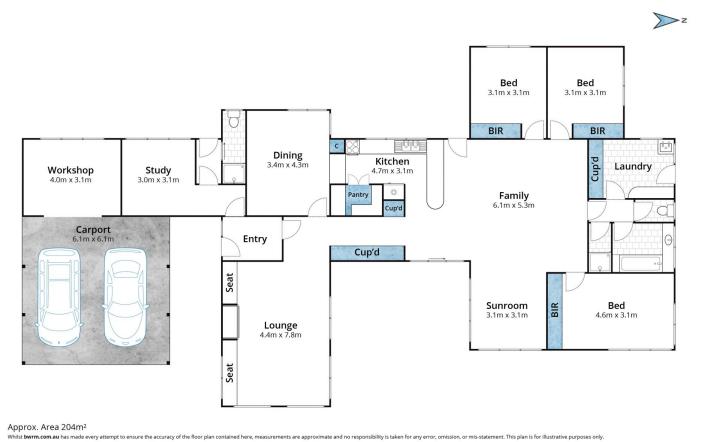

The main residence consists of 4 bedrooms, 2 bathrooms, separate living spaces and a study. Vaulted ceilings, timber paneling, cosy nooks and original features combine to create a timeless relaxed charm. The centrally located kitchen is at the heart of the home and is perfect for entertaining guests gathered around the timber topped breakfast bar.