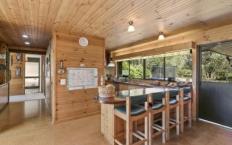

The main residence consists of 4 bedrooms, 2 bathrooms, separate living spaces and a study. Vaulted ceilings, timber paneling, cosy nooks and original features combine to create a timeless relaxed charm. The centrally located kitchen is at the heart of the home and is perfect for entertaining guests gathered around the timber topped breakfast bar.