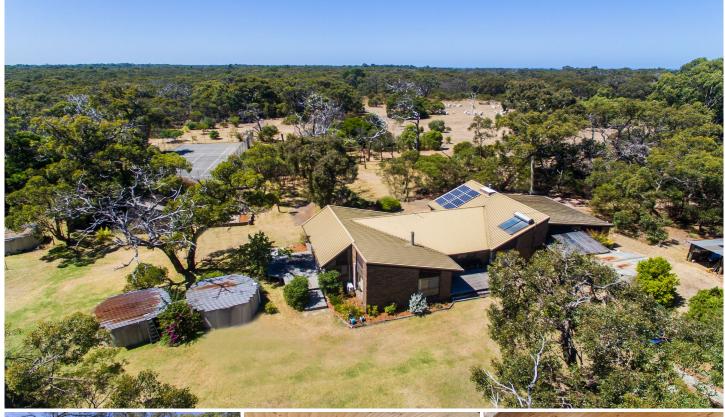

## 1080 Great Ocean Road BELLBRAE VIC

Create your own world of natural abundance on a prime 26-acre Great Ocean Road estate. Boasting 2 separate residences, extensive orchards, vegetable gardens, dams and implement sheds this lifestyle property is bursting with potential.

The main residence consists of 4 bedrooms, 2 bathrooms, separate living spaces and a study. Vaulted ceilings, timber paneling, cosy nooks and original features combine to create a timeless relaxed charm. The centrally located kitchen is at the heart of the home and is perfect for entertaining guests gathered around the timber topped breakfast bar.

The minor dwelling is a spacious and modern two-bedroom home currently offering great rental returns. Tucked away with a separate entrance, you will reap the rewards and

4 🕮 2 🖺 4 😭

Type : Rural Land Size : 10.85 ha