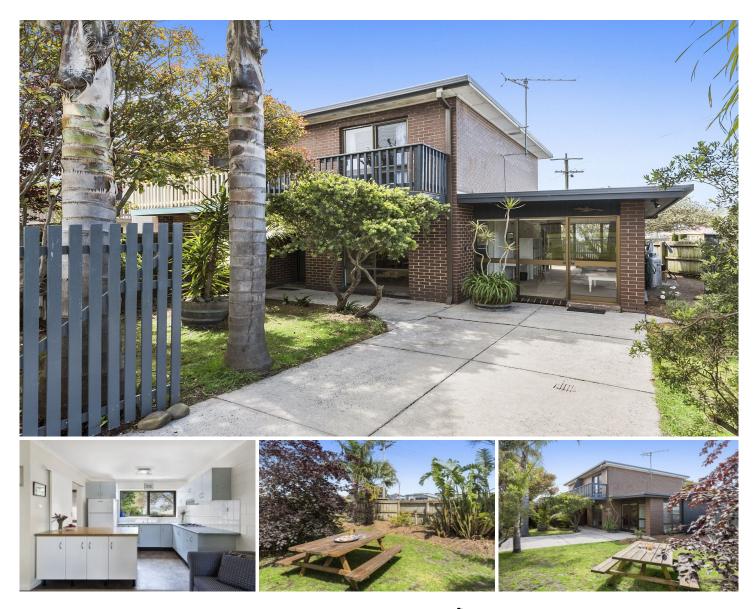

## 1/22 Nelson Street APOLLO BAY VIC

Exciting times for this attractive property with so many options. Located on the corner of Pascoe and Nelson Street, this commercially zoned property is only metres to the beach, shops and cafes and has the advantage of a separate studio.

The attractive detached studio comes with ensuite - perfect for elderly or teenage visitors or could be used as a space to start your dream business venture.

The opportunities are endless, the main 2-bedroom spacious house could be a full time residence, permanent residence or holiday home. The unit could earn a separate revenue as a commercial let, doubling your potential income.

## For full version visit the website

3 🛤 2 🚰 2 🚘

| Туре      | : House                                     |
|-----------|---------------------------------------------|
| Price     | : \$ 495,000                                |
| Land Size | : 350 sqm                                   |
| View      | : https://www.greatoceanproperties.com.au/4 |
|           | 169584                                      |