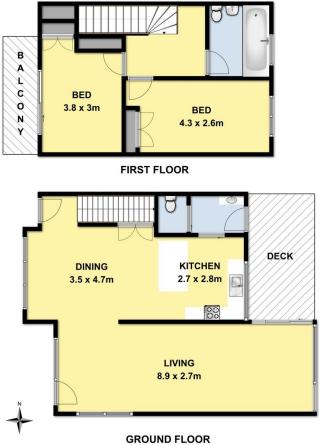

The attractive detached studio comes with ensuite - perfect for elderly or teenage visitors or could be used as a space to start your dream business venture.

The opportunities are endless, the main 2-bedroom spacious house could be a full time residence, permanent residence or holiday home. The unit could earn a separate revenue as a commercial let, doubling your potential income.

## For full version visit the website

3 🛤 2 🚰 2 🚘

| Туре      | : House                                     |
|-----------|---------------------------------------------|
| Price     | : \$ 495,000                                |
| Land Size | : 350 sqm                                   |
| View      | : https://www.greatoceanproperties.com.au/4 |
|           | 169584                                      |

Gary Van Someren 0418550049

https://www.greatoceanproperties.com.au

03 52377 366

ACCOMMODATION

Whilst every attempt has been to ensure the accuracy of the floor plan contained here, measurements of doors, windows, rooms and any other items are approximate and no responsibility is taken for any error omission, or mis-statement. this plan for illustrative purpose only and should be used as such by any prospective purchaser. The service, systems and appliances shown have not been tested and no guarantee as to their operability or efficiency can be given.