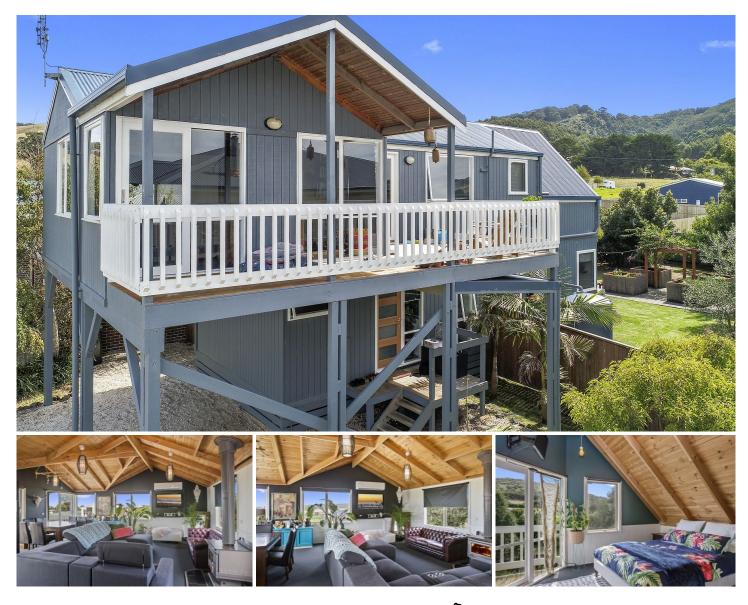

## **10 Park Avenue APOLLO BAY VIC**

Located only minutes from the pool, community garden, school, and over looking the foothills is 10 Park Avenue. This genuine 4 bedroom, 2 bathroom gem delivers the perfect family home or great holiday house. With impressive ocean views and sweeping scapes of the surrounding green hills, this home lends to enjoying the true essence of coastal living. With a large open plan living area, gorgeous cathedral timber ceilings and great entertaining decks on both ground and upper levels areas. Equipped with a wood heater and reverse cycle heating and cooling, this home is the perfect entertainer and exudes a warm feel that is both hip and tastefully done. The kitchen is neat modern and functional, the perfect hub for family to gather and for entertaining. The gardens are low maintenance whilst having a delightful standalone