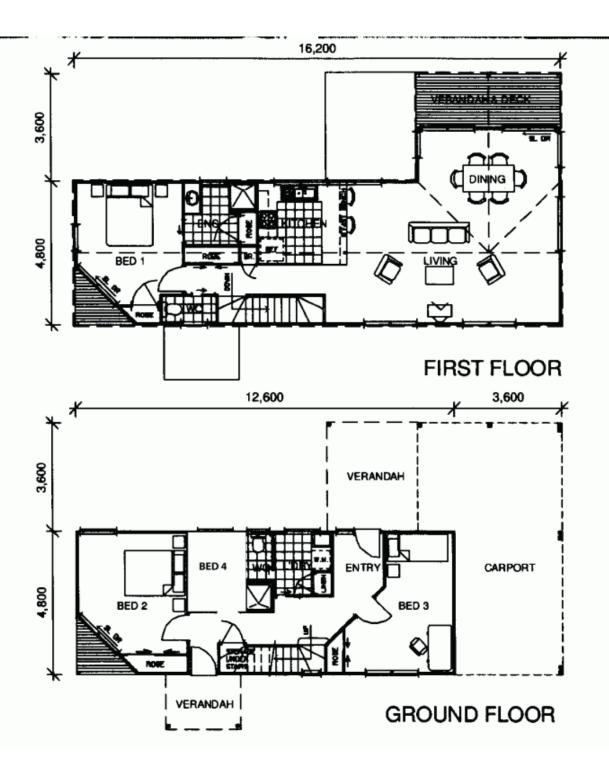

## **10 Park Avenue APOLLO BAY VIC**

Located only minutes from the pool, community garden, school, and over looking the foothills is 10 Park Avenue. This genuine 4 bedroom, 2 bathroom gem delivers the perfect family home or great holiday house. With impressive ocean views and sweeping scapes of the surrounding green hills, this home lends to enjoying the true essence of coastal living. With a large open plan living area, gorgeous cathedral timber ceilings and great entertaining decks on both ground and upper levels areas. Equipped with a wood heater and reverse cycle heating and cooling, this home is the perfect entertainer and exudes a warm feel that is both hip and tastefully done. The kitchen is neat modern and functional, the perfect hub for family to gather and for entertaining. The gardens are low maintenance whilst having a delightful standalone