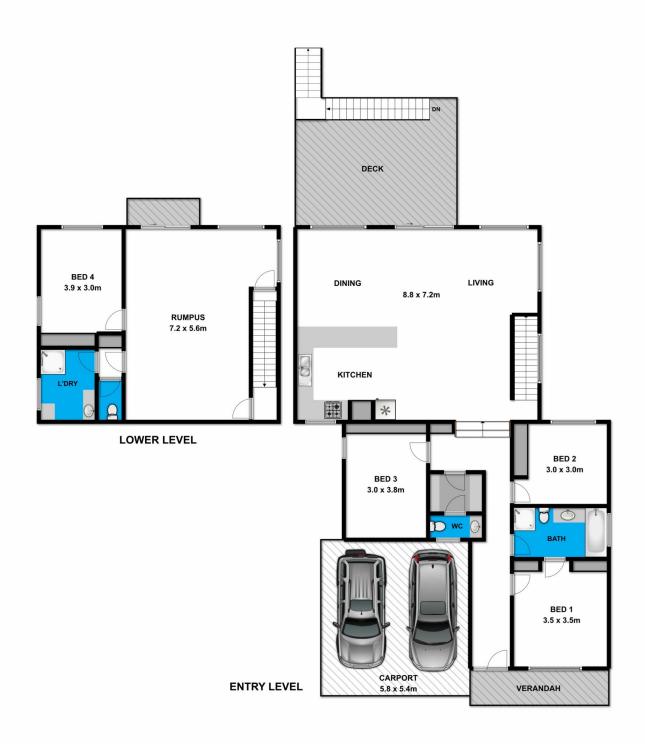

## 10 Chatswood Drive ANGLESEA VIC

Catering to coastal lifestyle convenience, this perfectly presented home offers space and total privacy in a prime walk to everything location backing on to the Kuarka Dorla reserve and walking track.

More than expected, this warm and inviting home has a lovely touch of character with its flowing floorplan, timber flooring and generously proportioned spaces creating a relaxing lifestyle.

Comprising four bedrooms, two bathrooms, three toilets, two generous living spaces, an open plan layout with a sizeable kitchen, dining and living that is the central family hub, set under soaring ceilings and highlighted by earthy tones and seamless integration between indoor and outdoor living. The glass sliding doors opening to the outdoor oasis with the expansive timber deck area, are

## 4 🕒 2 🔓 2 🖨

Type : House Price : \$832,000 Land Size : 599 sqm

View: https://www.greatoceanproperties.com.au/4

193281

Marty Maher 0352200000

Whilst **bwrm.com.au** has made every attempt to ensure the accuracy of the floor plan contained here, measurements are approximate and no responsibility is taken for any error, omission, or mis-statement. This plan is for illustrative purposes only.