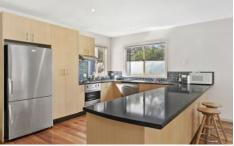

More than expected, this warm and inviting home has a lovely touch of character with its flowing floorplan, timber flooring and generously proportioned spaces creating a relaxing lifestyle.

Comprising four bedrooms, two bathrooms, three toilets, two generous living spaces, an open plan layout with a sizeable kitchen, dining and living that is the central family hub, set under soaring ceilings and highlighted by earthy tones and seamless integration between indoor and outdoor living. The glass sliding doors opening to the outdoor oasis with the expansive timber deck area, are