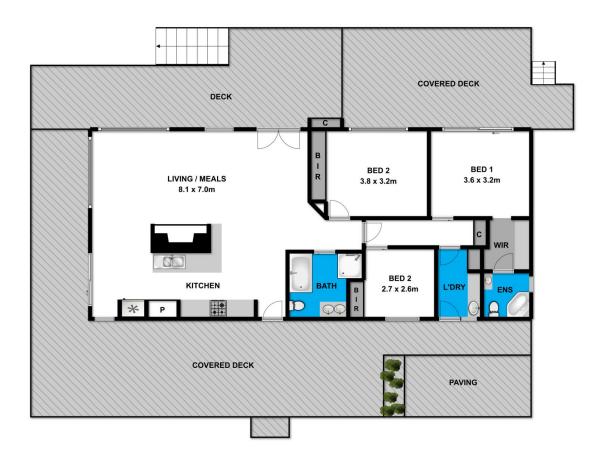

## 415 Gundrys Road BELLBRAE VIC

Step on to this 20 acre (approx) property and instantly feel all the pressure and stress of urban life drop away. Spaciousness and natural beauty provide the perfect environment for you to breathe deeply, relax and rejuvenate. The home itself has been totally refurbished inside and out. It is completely ready for you to move in and enjoy country life. Highlights include a sunny, north facing living zone that flows out to a wrap around verandah where you will find a sheltered spot anytime of the day. The new kitchen boasts ultra contemporary fixtures and fittings. It is centrally placed and adjoins the living and meals area. There are 3 bedrooms with great storage including a walk through robe in the master. The ensuite and family bathroom are gorgeously finished yet practical. With the charm of a much loved home, space in abundance and the

## 3 😕 2 📛 2 🖨

**Type**: Acreage/Semi-Rural

**Price** : \$ 1,250,000 **Land Size** : 20 Acres

View: https://www.greatoceanproperties.com.au/4

198548

Marty Maher 0352200000

Michelle McDonald 0352631100

Whilst bwrm.com.au has made every attempt to ensure the accuracy of the floor plan contained here, measurements are approximate and no responsibility is taken for any error, omission, or mis-statement. This plan is for illustrative purposes only.