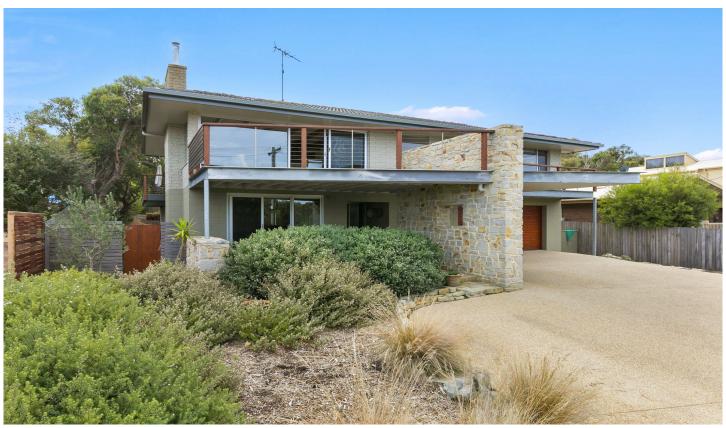

## 27 Second Avenue ANGLESEA VIC

## OFFERS REQUIRED BY 2 MAY 2018

Substantial and spacious this home is immaculate and has been meticulously designed for comfort and relaxation. The wide coastal views and bush vistas are striking and can be enjoyed from the light filled open plan living zone or the king-sized master.

Upstairs, the contemporary well-planned kitchen is perfectly placed for entertaining guests indoors or out on either of the two large decks. Choose from the ocean view side or the north facing garden view side.

Downstairs features flexible options for extra living spaces or overflow accommodation including a self-contained suite with potential to benefit from the booming holiday market. Six-car garaging offers extra space to play or to park the