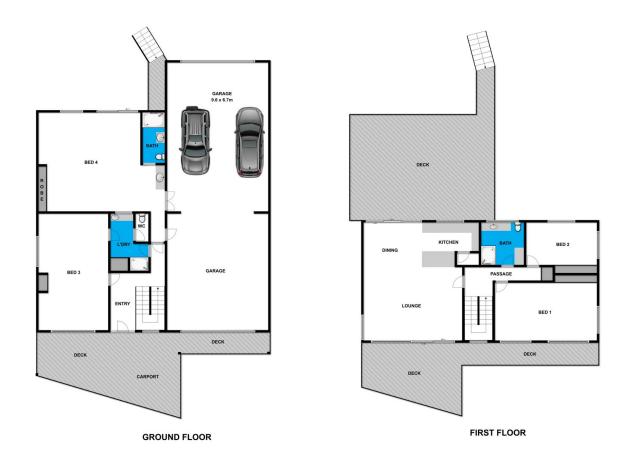

## OFFERS REQUIRED BY 2 MAY 2018

Substantial and spacious this home is immaculate and has been meticulously designed for comfort and relaxation. The wide coastal views and bush vistas are striking and can be enjoyed from the light filled open plan living zone or the king-sized master.

Upstairs, the contemporary well-planned kitchen is perfectly placed for entertaining guests indoors or out on either of the two large decks. Choose from the ocean view side or the north facing garden view side.

Downstairs features flexible options for extra living spaces or overflow accommodation including a self-contained suite with potential to benefit from the booming holiday market. Six-car garaging offers extra space to play or to park the

## For full version visit the website

27 Second Avenue Anglesea

Whilst bwrm.com.au has made every attempt to ensure the accuracy of the floor plan contained here, measurements are approximate and no responsibility is taken for any error, omission, or mis-statement. This plan is for illustrative purposes only.