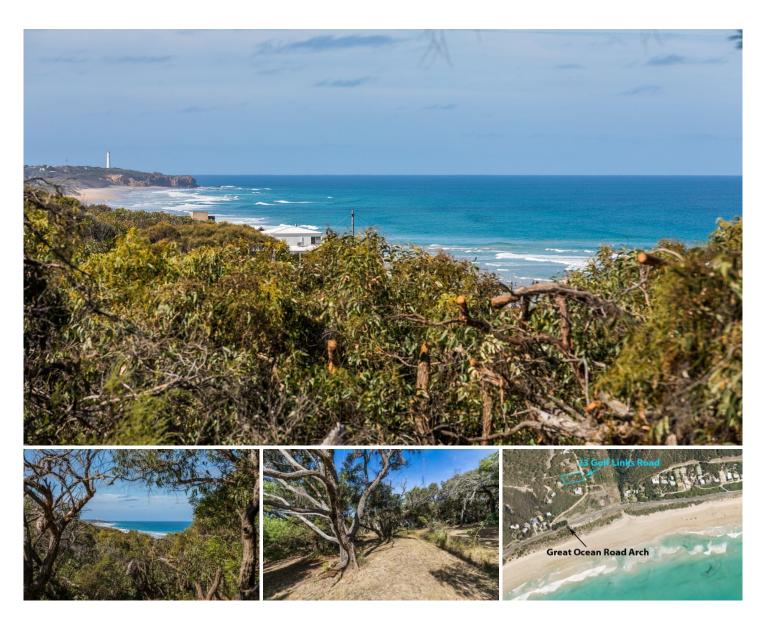

## 23 Golf Links Road EASTERN VIEW VIC

Offers required by 30 April 2018

This substantial 1798 sqm (app) native allotment enjoys a stunning and rarely seen view along the beach and breaker line from Eastern View to the Split Point Lighthouse. The allotment is also in a quiet position away from the Great Ocean Road and opposite National Park. Unlike much of Eastern View the contour is very user friendly and at nearly 1800 sqm there is plenty of space to build your dream coastal escape. Being only a very short walk to the stunning 6km beach that stretches from Eastern View to Aireys Inlet, the walk before breakfast will become your morning routine. The allotment has a good exposure to the north and east making an eco-friendly, self-sustaining home a strong possibility. We have good comparable sales