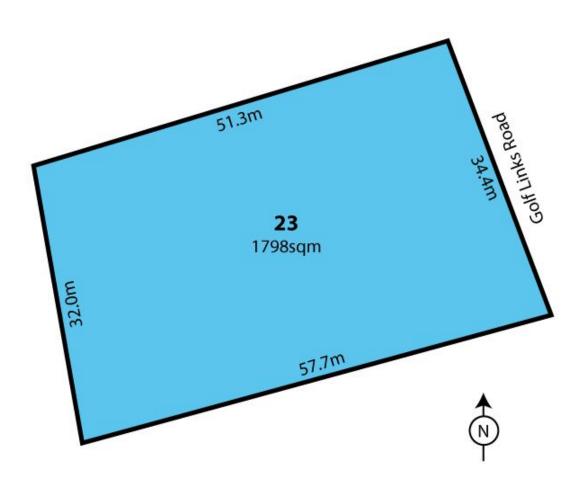

## 23 Golf Links Road EASTERN VIEW VIC

Offers required by 30 April 2018

This substantial 1798 sqm (app) native allotment enjoys a stunning and rarely seen view along the beach and breaker line from Eastern View to the Split Point Lighthouse. The allotment is also in a quiet position away from the Great Ocean Road and opposite National Park. Unlike much of Eastern View the contour is very user friendly and at nearly 1800 sqm there is plenty of space to build your dream coastal escape. Being only a very short walk to the stunning 6km beach that stretches from Eastern View to Aireys Inlet, the walk before breakfast will become your morning routine. The allotment has a good exposure to the north and east making an eco-friendly, self-sustaining home a strong possibility. We have good comparable sales