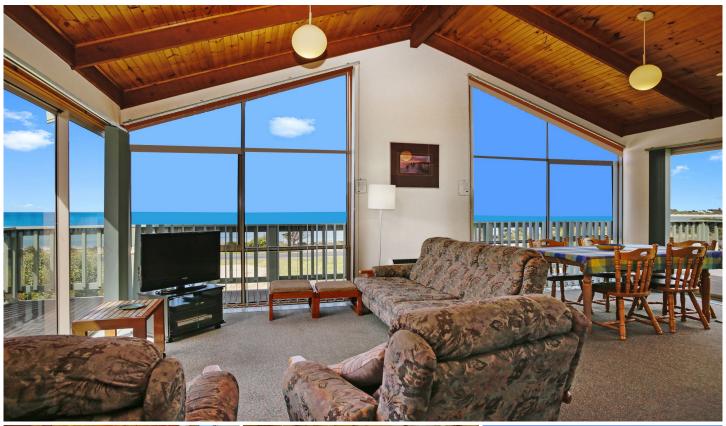

## 50 Casino Avenue APOLLO BAY VIC

Immaculately presented and only moments from the Apollo Bay Township and pristine Ocean beaches boasting spectacular views. Cathedral ceilings feature in the expansive open-plan living which flows effortlessly onto the outdoor wrap around balcony with a picturesque backdrop spanning from the Apollo Bay harbour all the way along the stunning coastline to Cape Patton. The kitchen works perfectly to tie together the upstairs space being a central point in the home perfect for friends and family to gather and take in the views through the expansive windows that feature in the upstairs living space. The master suite provides a spacious walk in robe access to a two way bathroom with shower, bath and separate toilet and a private balcony with views of the rolling hills and coastline. Downstairs offers a generous second living room, two