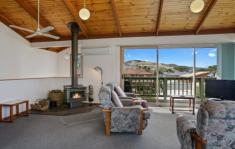

## 50 Casino Avenue APOLLO BAY VIC

Immaculately presented and only moments from the Apollo Bay Township and pristine Ocean beaches boasting spectacular views. Cathedral ceilings feature in the expansive open-plan living which flows effortlessly onto the outdoor wrap around balcony with a picturesque backdrop spanning from the Apollo Bay harbour all the way along the stunning coastline to Cape Patton. The kitchen works perfectly to tie together the upstairs space being a central point in the home perfect for friends and family to gather and take in the views through the expansive windows that feature in the upstairs living space. The master suite provides a spacious walk in robe access to a two way bathroom with shower, bath and separate toilet and a private balcony with views of the rolling hills and coastline. Downstairs offers a generous second living room, two