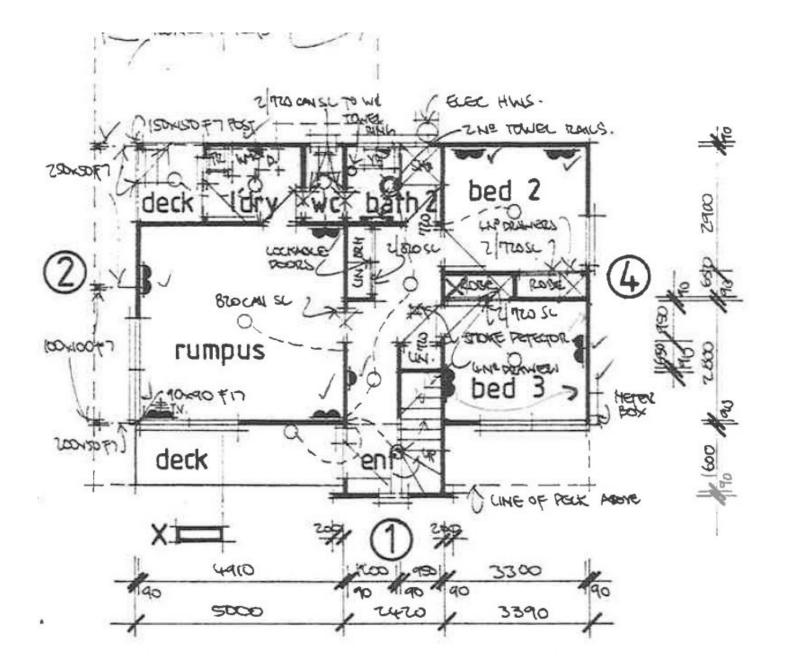

## 50 Casino Avenue APOLLO BAY VIC

Immaculately presented and only moments from the Apollo Bay Township and pristine Ocean beaches boasting spectacular views. Cathedral ceilings feature in the expansive open-plan living which flows effortlessly onto the outdoor wrap around balcony with a picturesque backdrop spanning from the Apollo Bay harbour all the way along the stunning coastline to Cape Patton. The kitchen works perfectly to tie together the upstairs space being a central point in the home perfect for friends and family to gather and take in the views through the expansive windows that feature in the upstairs living space. The master suite provides a spacious walk in robe access to a two way bathroom with shower, bath and separate toilet and a private balcony with views of the rolling hills and coastline. Downstairs offers a generous second living room, two