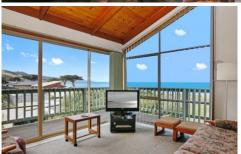

## 50 Casino Avenue APOLLO BAY VIC

Immaculately presented and only moments from the Apollo Bay Township and pristine Ocean beaches boasting spectacular views. Cathedral ceilings feature in the expansive open-plan living which flows effortlessly onto the outdoor wrap around balcony with a picturesque backdrop spanning from the Apollo Bay harbour all the way along the stunning coastline to Cape Patton. The kitchen works perfectly to tie together the upstairs space being a central point in the home perfect for friends and family to gather and take in the views through the expansive windows that feature in the upstairs living space. The master suite provides a spacious walk in robe access to a two way bathroom with shower, bath and separate toilet and a private balcony with views of the rolling hills and coastline. Downstairs offers a generous second living room, two