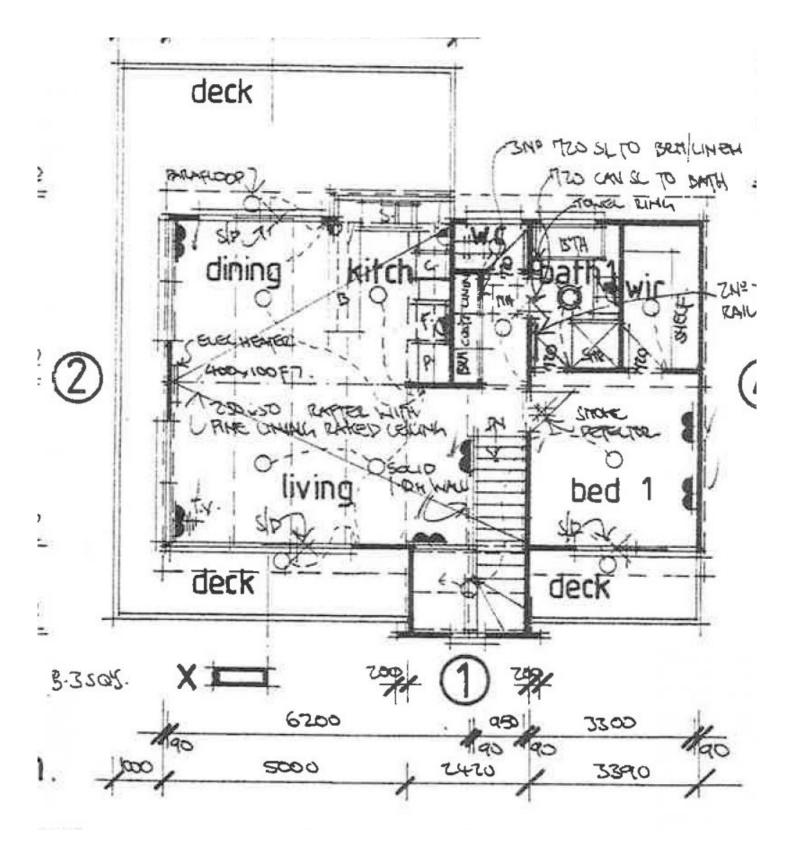

## 50 Casino Avenue APOLLO BAY VIC

Immaculately presented and only moments from the Apollo Bay Township and pristine Ocean beaches boasting spectacular views. Cathedral ceilings feature in the expansive open-plan living which flows effortlessly onto the outdoor wrap around balcony with a picturesque backdrop spanning from the Apollo Bay harbour all the way along the stunning coastline to Cape Patton. The kitchen works perfectly to tie together the upstairs space being a central point in the home perfect for friends and family to gather and take in the views through the expansive windows that feature in the upstairs living space. The master suite provides a spacious walk in robe access to a two way bathroom with shower, bath and separate toilet and a private balcony with views of the rolling hills and coastline. Downstairs offers a generous second living room, two