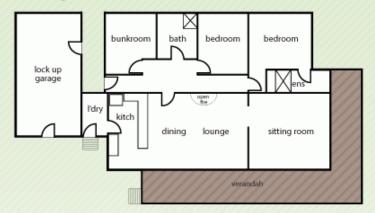

e Great Ocean Road and only 100 meters from the Great Ocean Walk and the spectacular Castle Cove look out, with direct access to the Aire River camping ground, a stainless steel commercial kitchen, sensational

### For full version visit the website

| 3 🍋 | 2 🚔 | 13 | R |
|-----|-----|----|---|
|-----|-----|----|---|

| Туре      | : House                                     |
|-----------|---------------------------------------------|
| Price     | : \$ 482,000                                |
| Land Size | : 5 ha                                      |
| View      | : https://www.greatoceanproperties.com.au/4 |
|           | 223794                                      |



Gary Van Someren 0418550049

https://www.greatoceanproperties.com.au

03 52377 366

# existing three bedroom house



## greatoceanproperties apollo bay

### proposed restaurant/ gallery