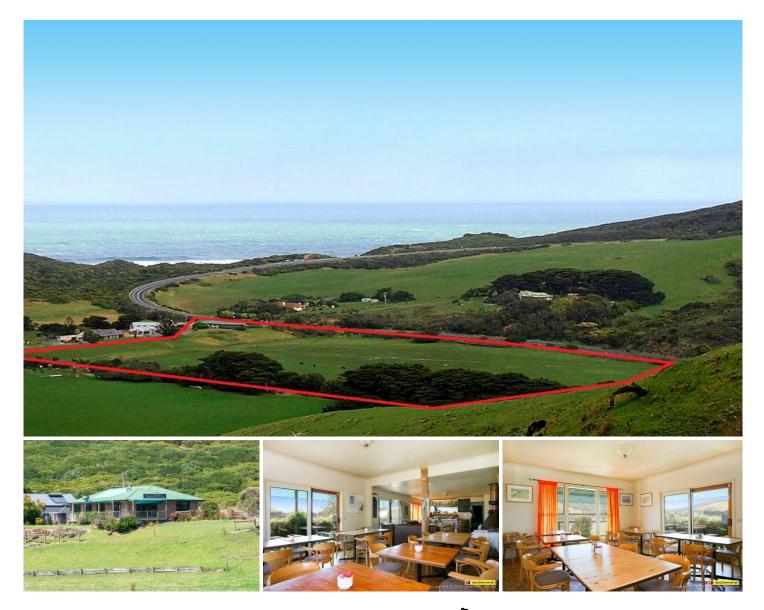

#### 3225 Great Ocean Road APOLLO BAY VIC

Formerly the 'Bend Cafe' this freehold property would make either the perfect private holiday home or cafe/kiosk

300 metres from the surfing and fishing mecca of Castle Cove Beach, plus trout river frontage and with 13 acres of abundant, well fenced pasture this is a rare rural seaside opportunity.

You could take advantage of its current permits and cash in on the passing trade.

Located on the Great Ocean Road and only 100 meters from the Great Ocean Walk and the spectacular Castle Cove look out, with direct access to the Aire River camping ground, a stainless steel commercial kitchen, sensational