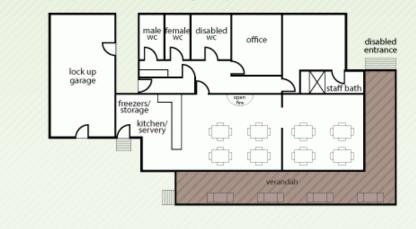

spectacular Castle Cove look out, with direct access to the Aire River camping ground, a stainless steel commercial kitchen, sensational

### For full version visit the website

| 3 🍋 | 2 🚔 | 13 | R |
|-----|-----|----|---|
|-----|-----|----|---|

| Туре      | : House                                     |
|-----------|---------------------------------------------|
| Price     | : \$ 482,000                                |
| Land Size | : 5 ha                                      |
| View      | : https://www.greatoceanproperties.com.au/4 |
|           | 223794                                      |



Gary Van Someren 0418550049

https://www.greatoceanproperties.com.au

03 52377 366

# existing three bedroom house



## greatoceanproperties apollo bay

### proposed restaurant/ gallery