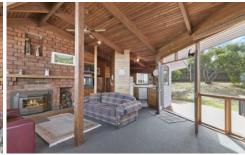

Built to capture the stunning views and natural light, the open plan living, dining and kitchen zone are the focal point of the home. With two bedrooms upstairs and a third bedroom downstairs with a private ensuite, this space is the perfect teen's retreat or ideal overflow accommodation. A separate studio offers flexibility, use it as an additional living area, office, accommodation or creative space.

Extensive outdoor living space includes a large deck that

For full version visit the website

3 🕮 2 🟪 2 🖨

Type : House Price : \$ 1,020,000 Land Size : 745 sqm

View: https://www.greatoceanproperties.com.au/4