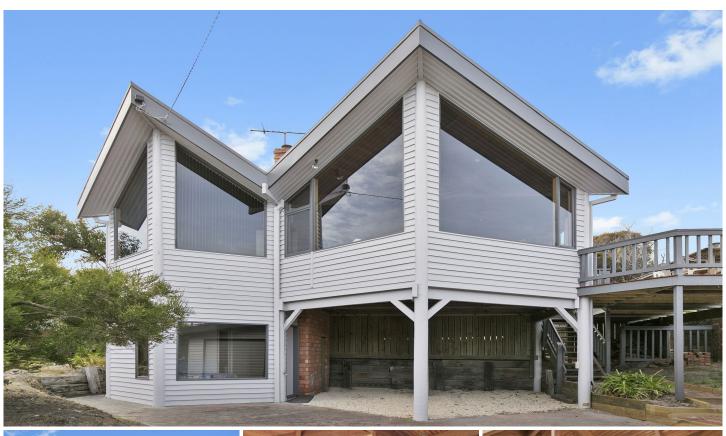

## 33 Kalbaru Drive FAIRHAVEN VIC

Offers Required by 14th May 2018

Soaring ceilings and creative angles add a unique and contemporary aesthetic to make this home stand out from the crowd. Full height picture windows draw the vista in and showcase the magnificent Aireys Inlet and Fairhaven coastline.

Built to capture the stunning views and natural light, the open plan living, dining and kitchen zone are the focal point of the home. With two bedrooms upstairs and a third bedroom downstairs with a private ensuite, this space is the perfect teen's retreat or ideal overflow accommodation. A separate studio offers flexibility, use it as an additional living area, office, accommodation or creative space.