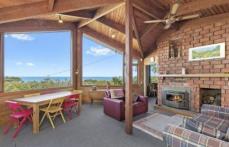

Built to capture the stunning views and natural light, the open plan living, dining and kitchen zone are the focal point of the home. With two bedrooms upstairs and a third bedroom downstairs with a private ensuite, this space is the perfect teen's retreat or ideal overflow accommodation. A separate studio offers flexibility, use it as an additional living area, office, accommodation or creative space.

Extensive outdoor living space includes a large deck that

For full version visit the website

3 🕮 2 🟪 2 🖨

Type : House Price : \$ 1,020,000 Land Size : 745 sqm

View: https://www.greatoceanproperties.com.au/4