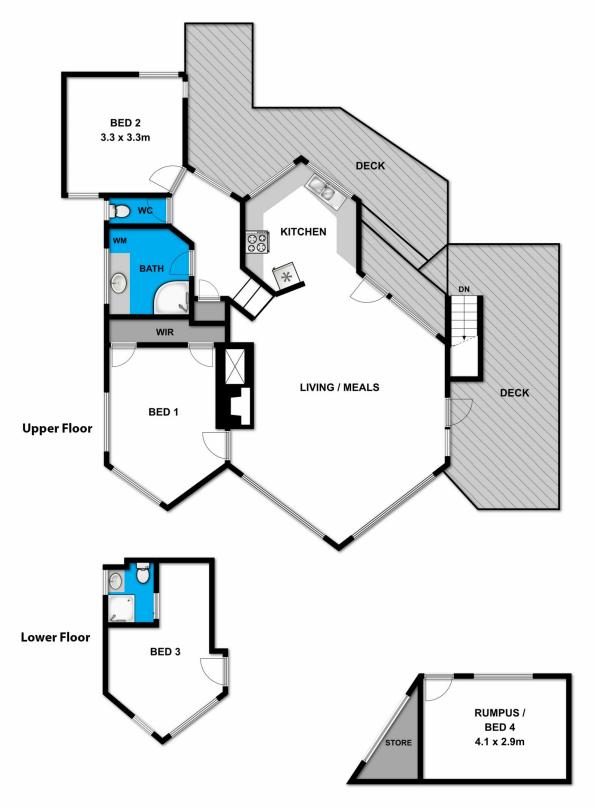

## 33 Kalbaru Drive FAIRHAVEN VIC

Offers Required by 14th May 2018

Soaring ceilings and creative angles add a unique and contemporary aesthetic to make this home stand out from the crowd. Full height picture windows draw the vista in and showcase the magnificent Aireys Inlet and Fairhaven coastline.

Built to capture the stunning views and natural light, the open plan living, dining and kitchen zone are the focal point of the home. With two bedrooms upstairs and a third bedroom downstairs with a private ensuite, this space is the perfect teen's retreat or ideal overflow accommodation. A separate studio offers flexibility, use it as an additional living area, office, accommodation or creative space.

Extensive outdoor living space includes a large deck that

For full version visit the website

3 🕮 2 🟪 2 🖨

Type : House Price : \$ 1,020,000 Land Size : 745 sqm

View: https://www.greatoceanproperties.com.au/4