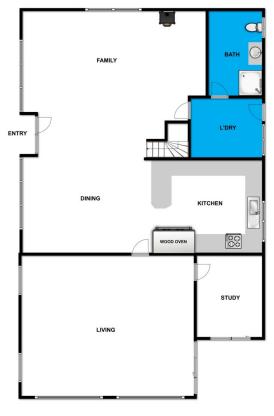

The home features three generously sized bedrooms; two bathrooms and two separate living zones. A study, with its own separate entrance, is the ideal home office space or fourth bedroom. The centrally placed family sized kitchen includes an Aga Range stove/heater, which adds a timeless homely feel and keeps the entire home toasty.