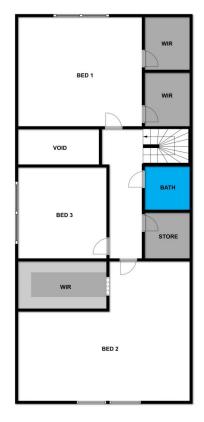

The home features three generously sized bedrooms; two bathrooms and two separate living zones. A study, with its own separate entrance, is the ideal home office space or fourth bedroom. The centrally placed family sized kitchen includes an Aga Range stove/heater, which adds a timeless homely feel and keeps the entire home toasty.