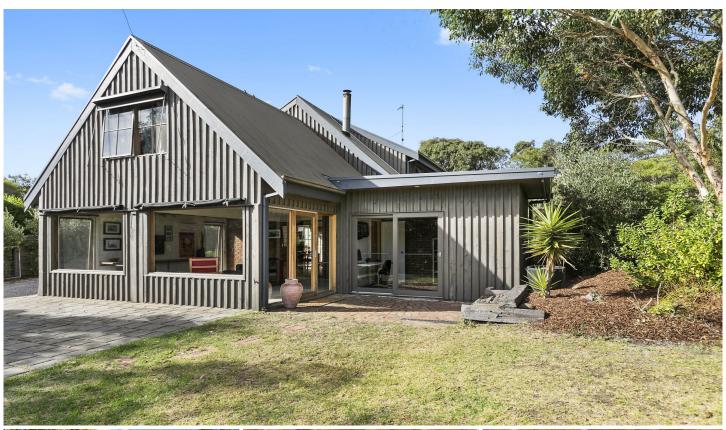

## 3 Beatles Court AIREYS INLET VIC

Offers Required by 14th May 2018

This is a home with a heart. It welcomes you in with its relaxed earthy vibe and invites you to sit back and let the outside world fall away. The light filled north facing living is the perfect spot to unwind all year round. The solar heated pool and sun drenched outdoor living lend a touch of resort style, while the 1116sqm (app) allotment provides privacy and plenty of room to play.

The home features three generously sized bedrooms; two bathrooms and two separate living zones. A study, with its own separate entrance, is the ideal home office space or fourth bedroom. The centrally placed family sized kitchen includes an Aga Range stove/heater, which adds a timeless homely feel and keeps the entire home toasty.