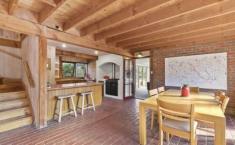

The home features three generously sized bedrooms; two bathrooms and two separate living zones. A study, with its own separate entrance, is the ideal home office space or fourth bedroom. The centrally placed family sized kitchen includes an Aga Range stove/heater, which adds a timeless homely feel and keeps the entire home toasty.